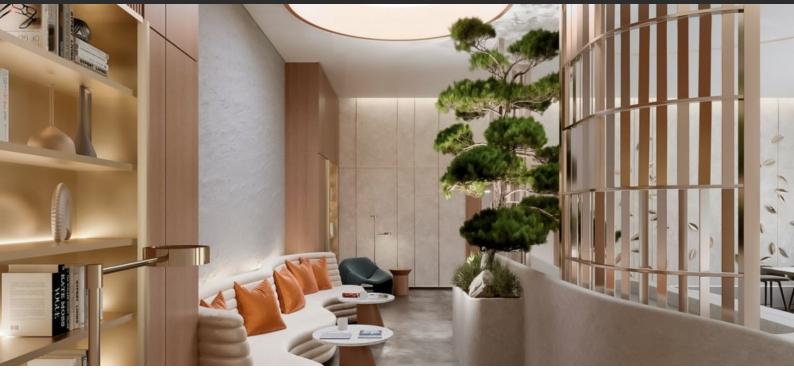

# APARTMENT 1 BEDROOM IN THE CRESTMARK APARTMENTS, BUSINESS BAY (5666)

BTC 11.496

## **PARAMETERS**

City Dubai
Type Apartment
Development THE CRESTMARK
APARTMENTS

Living space 98 m²
To sea 6000 m
To city center 2500 m





#### PROPERTY FEATURES

### **LOCATION**

- Close to the bus stop
- Close to shopping malls
- Close to schools
- · Close to the kindergarten

- Prestigious district
- Close to a river or promenade •
- City view
- Street view

- River view
- Beautiful view

### **FEATURES**

- Panoramic windows
- Panoramic glazing
- Balcony

Terrace

- Air Conditioners
- Premium class
- New development project

#### **OUTDOOR FEATURES**

- Landscaped garden
- Landscaped green area
- Transport accessibility
- Social and commercial facilities

• Car park



# PHOTO GALLERY