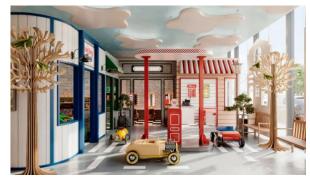

# APARTMENT 1 BEDROOM IN THE CRESTMARK APARTMENTS, BUSINESS BAY (5666)

BTC 11.496

## **PARAMETERS**

City Dubai
Type Apartment
Development THE CRESTMARK
APARTMENTS

Living space 98 m²
To sea 6000 m
To city center 2500 m





#### PROPERTY FEATURES

### **LOCATION**

- Close to the bus stop
- Close to shopping malls
- Close to schools
- · Close to the kindergarten

- Prestigious district
- Close to a river or promenade •
- City view
- Street view

- River view
- Beautiful view

### **FEATURES**

- Panoramic windows
- Panoramic glazing
- Balcony

Terrace

- Air Conditioners
- Premium class
- New development project

#### **OUTDOOR FEATURES**

- Landscaped garden
- Landscaped green area
- Transport accessibility
- Social and commercial facilities

• Car park



# PHOTO GALLERY