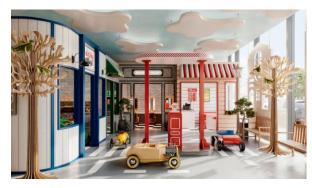

RS**

City Dubai
Type Apartment
Development THE CRESTMARK

APARTMENTS Floor plan Apartment floor plan

«97 SQ.M 2

BEDROOM TYPE C», 2 bedrooms in THE

CRESTMARK APARTMENTS

Rooms 2+1
Living space 97 m²
To sea 6000 m
To city center 2500 m





### PROPERTY FEATURES

# **LOCATION**

- Close to the bus stop
- Close to shopping malls
- Close to schools
- · Close to the kindergarten

- Prestigious district
- Close to a river or promenade •
- City view
- Street view

- River view
- Beautiful view

# **FEATURES**

- Panoramic windows
- Panoramic glazing
- Balcony

Terrace

- Air Conditioners
- Premium class
- New development project

### **OUTDOOR FEATURES**

- Landscaped garden
- Landscaped green area
- Transport accessibility
- Social and commercial facilities

• Car park



# PHOTO GALLERY