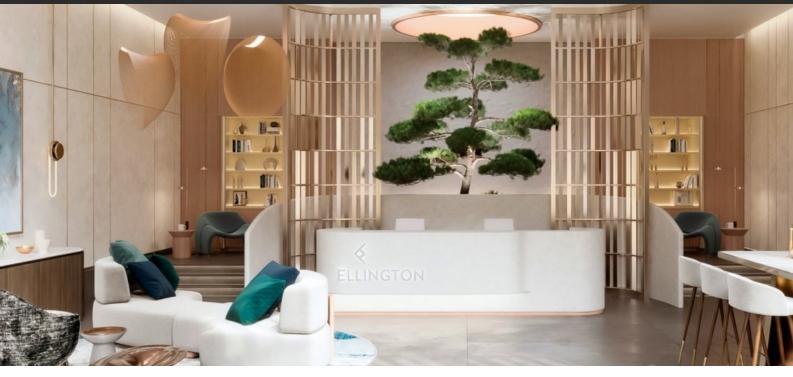

# APARTMENT 2 BEDROOMS IN THE CRESTMARK APARTMENTS, BUSINESS BAY (5667)

BTC 12.647

### **PARAMETERS**

City Dubai
Type Apartment
Development THE CRESTMARK

APARTMENTS Floor plan Apartment floor plan

«97 SQ.M 2

BEDROOM TYPE C», 2 bedrooms in THE

CRESTMARK APARTMENTS

Rooms 2+1
Living space 97 m²
To sea 6000 m
To city center 2500 m





### PROPERTY FEATURES

# **LOCATION**

- Close to the bus stop
- Close to shopping malls
- Close to schools
- · Close to the kindergarten

- Prestigious district
- Close to a river or promenade •
- City view
- Street view

- River view
- Beautiful view

# **FEATURES**

- Panoramic windows
- Panoramic glazing
- Balcony

Terrace

- Air Conditioners
- Premium class
- New development project

### **OUTDOOR FEATURES**

- Landscaped garden
- Landscaped green