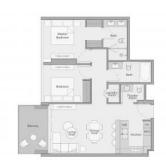

### **PARAMETERS**

City Dubai
Type Apartment
Development THE CRESTMARK

APARTMENTS Floor plan Apartment floor plan

«97 SQ.M 2

BEDROOM TYPE C», 2 bedrooms in THE

CRESTMARK APARTMENTS

Rooms 2+1
Living space 97 m²
To sea 6000 m
To city center 2500 m

# PHOTO GALLERY