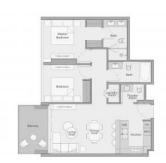

#### **PARAMETERS**

City Dubai
Type Apartment
Development THE CRESTMARK

APARTMENTS Floor plan Apartment floor plan

«97 SQ.M 2

BEDROOM TYPE C», 2 bedrooms in THE

CRESTMARK APARTMENTS

Rooms 2+1
Living space 97 m²
To sea 6000 m
To city center 2500 m