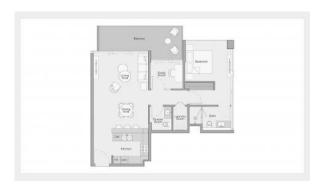

#### **PARAMETERS**

City Dubai
Type Apartment
Development THE CRESTMARK

**APARTMENTS** 

Floor plan Apartment floor plan

«95 SQ.M 1

BEDROOM TYPE D»,

1 bedroom in THE CRESTMARK

**APARTMENTS** 

 $\begin{array}{ccc} \text{Rooms} & & 1+2 \\ \text{Living space} & & 95 \text{ m}^2 \\ \text{To sea} & & 6000 \text{ m} \\ \text{To city center} & & 2500 \text{ m} \end{array}$ 