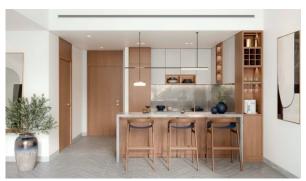

D»,

1 bedroom in THE CRESTMARK

**APARTMENTS** 

 $\begin{array}{ccc} \text{Rooms} & & 1+2 \\ \text{Living space} & & 95 \text{ m}^2 \\ \text{To sea} & & 6000 \text{ m} \\ \text{To city center} & & 2500 \text{ m} \end{array}$ 





#### PROPERTY FEATURES

## **LOCATION**

- Close to the bus stop
- Close to shopping malls
- Close to schools
- · Close to the kindergarten

- Prestigious district
- Close to a river or promenade •
- City view
- Street view

- River view
- Beautiful view

## **FEATURES**

- Panoramic windows
- Panoramic glazing
- Balcony

Terrace

- Air Conditioners
- Premium class
- New development project

#### **OUTDOOR FEATURES**

- Landscaped garden
- Landscaped green area
- Transport accessibility
- Social and commercial facilities

• Car park



# PHOTO GALLERY