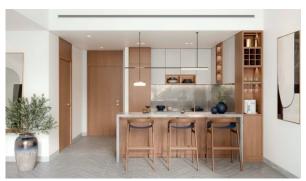

partment
Development THE CRESTMARK

**APARTMENTS** 

Floor plan Apartment floor plan «95 SQ.M 1

BEDROOM TYPE D»,

1 bedroom in THE

CRESTMARK

**APARTMENTS** 

Rooms1+2Living space $95 \text{ m}^2$ To sea6000 mTo city center2500 m





### PROPERTY FEATURES

# **LOCATION**

- Close to the bus stop
- Close to shopping malls
- Close to schools
- · Close to the kindergarten

- Prestigious district
- Close to a river or promenade •
- City view
- Street view

- River view
- Beautiful view

# **FEATURES**

- Panoramic windows
- Panoramic glazing
- Balcony

Terrace

- Air Conditioners
- Premium class
- New development project

### **OUTDOOR FEATURES**

- Landscaped garden
- Landscaped green area
- Transport accessibility
- Social and commercial facilities

• Car park



# PHOTO GALLERY