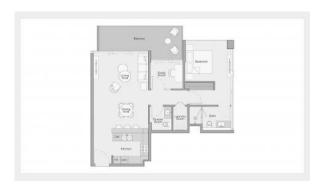

### **PARAMETERS**

City Dubai
Type Apartment
Development THE CRESTMARK

**APARTMENTS** 

Floor plan Apartment floor plan «95 SQ.M 1

BEDROOM TYPE D»,

1 bedroom in THE

CRESTMARK

**APARTMENTS** 

Rooms1+2Living space $95 \text{ m}^2$ To sea6000 mTo city center2500 m