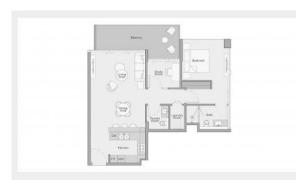

#### PARAMETERS

| City           | Dubai                |  |  |  |  |
|----------------|----------------------|--|--|--|--|
| Туре           | Apartment            |  |  |  |  |
| Development    | THE CRESTMARK        |  |  |  |  |
|                | APARTMENTS           |  |  |  |  |
| Floor plan     | Apartment floor plan |  |  |  |  |
|                | «95 SQ.M 1           |  |  |  |  |
|                | BEDROOM TYPE D»,     |  |  |  |  |
|                | 1 bedroom in THE     |  |  |  |  |
|                | CRESTMARK            |  |  |  |  |
|                | APARTMENTS           |  |  |  |  |
| Rooms          | 1+2                  |  |  |  |  |
| Living space   | 90 m²                |  |  |  |  |
| To sea         | 6000 m               |  |  |  |  |
| To city center | 2500 m               |  |  |  |  |

### PHOTO GALLERY