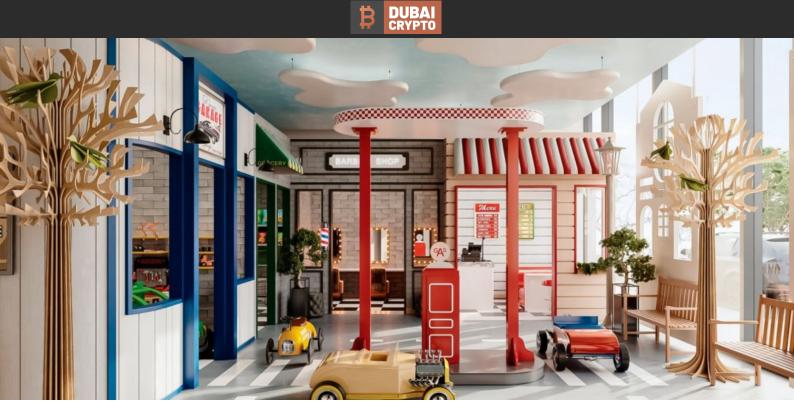

# APARTMENT 1 BEDROOM IN THE CRESTMARK APARTMENTS, BUSINESS BAY (5717) BTC 12.500

#### PARAMETERS

| City           | Dubai                |  |  |  |  |
|----------------|----------------------|--|--|--|--|
| Туре           | Apartment            |  |  |  |  |
| Development    | THE CRESTMARK        |  |  |  |  |
|                | APARTMENTS           |  |  |  |  |
| Floor plan     | Apartment floor plan |  |  |  |  |
|                | «95 SQ.M 1           |  |  |  |  |
|                | BEDROOM TYPE D»,     |  |  |  |  |
|                | 1 bedroom in THE     |  |  |  |  |
|                | CRESTMARK            |  |  |  |  |
|                | APARTMENTS           |  |  |  |  |
| Rooms          | 1+2                  |  |  |  |  |
| Living space   | 90 m²                |  |  |  |