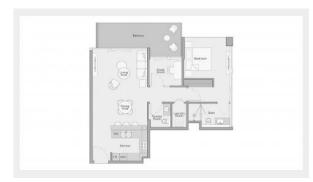

#### **PARAMETERS**

City Dubai
Type Apartment
Development THE CRESTMARK

APARTMENTS Floor plan Apartment floor plan

«95 SQ.M 1

BEDROOM TYPE D», 1 bedroom in THE

CRESTMARK APARTMENTS

Rooms1+2Living space $90 \text{ m}^2$ To sea6000 mTo city center2500 m