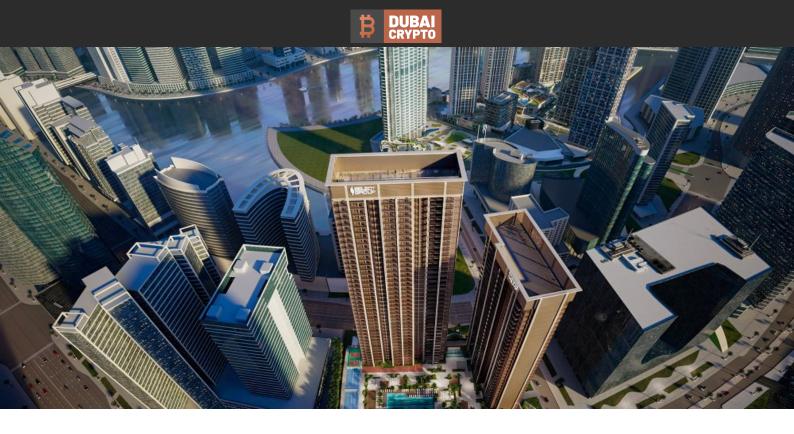

# THE EDGE PROPERTY FOR SALE WITH BITCOIN & CRYPTOCURRENCY BTC 4.311 - 6.855

#### PARAMETERS

City Type Bedrooms To sea To city center Completion date Dubai Development 1, 2 5000 m 1500 m IV quarter, 2026

## LOCATION

•

Swimming pool

| ٠                 | Close to the bus stop | ۰ | Close to the city centre      | • | Close to the kindergarten | • | Prestigious district             |
|-------------------|-----------------------|---|-------------------------------|---|---------------------------|---|----------------------------------|
| •                 | Great location        | • | Close to a river or promenade | • | City view                 | • | Panoramic view                   |
| •                 | Street view           | • | River view                    | • | Beautiful view            |   |                                  |
| FE                | EATURES               |   |                               |   |                           |   |                                  |
| •                 | Panoramic windows     | • | Panoramic glazing             | • | Terrace                   | • | New project                      |
| •                 | Tap water             | ۰ | Electricity                   | ٠ | Driveway to the land plot |   |                                  |
| INDOOR FACILITIES |                       |   |                               |   |                           |   |                                  |
| •                 | Children's playroom   | • | Child-friendly                | • | Cafe                      | • | Conference hall                  |
| •                 | Fitness room          | • | Pilates and yoga room         | • | Elevator                  |   |                                  |
| OUTDOOR FEATURES  |                       |   |                               |   |                           |   |                                  |
| •                 | Barbecue area         | • | CCTV                          | • | Security                  | • | Children's playground            |
| •                 | Landscaped garden     | ۰ | Landscaped green area         | ٠ | Transport accessibility   | • | Social and commercial facilities |
| •                 | Car park              | ٠ | Promenade with amenities      | • | Footpaths                 | • | Benches                          |
|                   |                       |   |                               |   |                           |   |                                  |