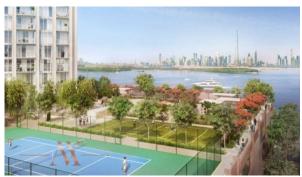

| Recreation area      |
| ۰                 | Fitness room            | • | Elevator                         | • | Covered parking           |   |                      |
|                   |                         |   |                                  |   |                           |   |                      |
| OUTDOOR FEATURES  |                         |   |                                  |   |                           |   |                      |
| ۰                 | CCTV                    | • | Security                         | • | Children's playground     | ٠ | Landscaped garden    |
| •                 | Landscaped green area   | • | Social and commercial facilities | • | Swimming pool             | • | Sports ground        |

Tennis court
Shop



## PHOTO GALLERY