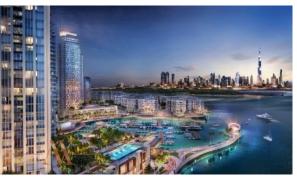

# APARTMENT 1 BEDROOM IN THE GRAND, DUBAI CREEK HARBOUR (THE LAGOONS) (1233) BTC 7.980

## PARAMETERS

City Type Development Floor plan

Living space To sea To city center Completion date Dubai Apartment THE GRAND Floor plan «A», 1 bedroom, in THE GRAND 74 m<sup>2</sup> 15000 m 13800 m

l quarter, 2022

# LOCATION

| ٠                 | Close to shopping malls | • | Close to schools                 | • | Close to the kindergarten | ٠ | Prestigious district |
|-------------------|-------------------------|---|----------------------------------|---|---------------------------|---|----------------------|
| •                 | Great location          | • | Close to a river or promenade    | • | Beautiful view            |   |                      |
|                   |                         |   |                                  |   |                           |   |                      |
| FE                | ATURES                  |   |                                  |   |                           |   |                      |
| •                 | Panoramic windows       | • | Air Conditioners                 | • | Finished                  | • | Good quality         |
| •                 | Tap water               | • | Electricity                      | • | Driveway to the land plot |   |                      |
|                   |                         |   |                                  |   |                           |   |                      |
| INDOOR FACILITIES |                         |   |                                  |   |                           |   |                      |
| •                 | Child-friendly          | • | Restaurant                       | • | Storage room              | • | Recreation area      |
| ۰                 | Fitness room            | • | Elevator                         | • | Covered parking           |   |                      |
|                   |                         |   |                                  |   |                           |   |                      |
| OUTDOOR FEATURES  |                         |   |                                  |   |                           |   |                      |
| ۰                 | CCTV                    | • | Security                         | • | Children's playground     | ٠ | Landscaped garden    |
| •                 | Landscaped green area   | • | Social and commercial facilities | • | Swimming pool             | • | Sports ground        |