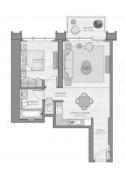

## PARAMETERS

City Type Development Floor plan

Living space To sea To city center Completion date Dubai Apartment THE GRAND Floor plan «A», 1 bedroom, in THE GRAND 74 m<sup>2</sup> 15000 m 13800 m

l quarter, 2022