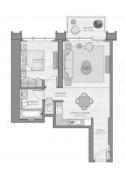

#### PARAMETERS

City Type Development Floor plan

Living space To sea To city center Completion date Dubai Apartment THE GRAND Floor plan «A», 1 bedroom, in THE GRAND 74 m<sup>2</sup> 15000 m 13800 m

l quarter, 2022