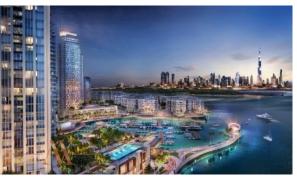

# APARTMENT 1 BEDROOM IN THE GRAND, DUBAI CREEK HARBOUR (THE LAGOONS) (1233) BTC 8.049

#### PARAMETERS

City Type Development Floor plan

Living space To sea To city center Completion date Dubai Apartment THE GRAND Floor plan «A», 1 bedroom, in THE GRAND 74 m<sup>2</sup> 15000 m 13800 m

l quarter, 2022

## LOCATION

| ٠                 | Close to shopping malls | • | Close to schools                 | • | Close to the kindergarten | ٠ | Prestigious district |
|-------------------|-------------------------|---|----------------------------------|---|---------------------------|---|----------------------|
| •                 | Great location          | • | Close to a river or promenade    | • | Beautiful view            |   |                      |
|                   |                         |   |                                  |   |                           |   |                      |
| FE                | ATURES                  |   |                                  |   |                           |   |                      |
| •                 | Panoramic windows       | • | Air Conditioners                 | • | Finished                  | • | Good quality         |
| •                 | Tap water               | • | Electricity                      | • | Driveway to the land plot |   |                      |
|                   |                         |   |                                  |   |                           |   |                      |
| INDOOR FACILITIES |                         |   |                                  |   |                           |   |                      |
| •                 | Child-friendly          | • | Restaurant                       | • | Storage room              | • | Recreation area      |
| ۰                 | Fitness room            | • | Elevator                         | • | Covered parking           |   |                      |
|                   |                         |   |                                  |   |                           |   |                      |
| OUTDOOR FEATURES  |                         |   |                                  |   |                           |   |                      |
| ۰                 | CCTV                    | • | Security                         | • | Children's playground     | ٠ | Landscaped garden    |
| •                 | Landscaped green area   | • | Social and commercial facilities | • | Swimming pool             | • | Sports ground        |