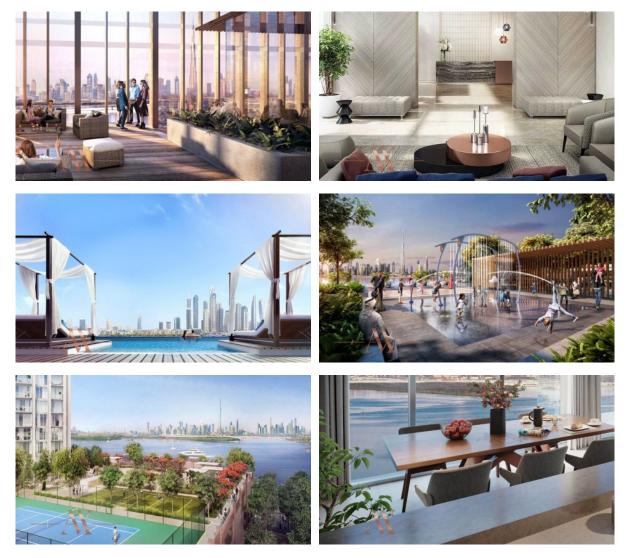

## LOCATION

| •                 | Close to shopping malls | ٠ | Close to schools                 | • | Close to the kindergarten | ٠ | Prestigious district |
|-------------------|-------------------------|---|----------------------------------|---|---------------------------|---|----------------------|
| •                 | Great location          | • | Close to a river or promenade    | • | City view                 | • | River view           |
| •                 | Beautiful view          |   |                                  |   |                           |   |                      |
|                   |                         |   |                                  |   |                           |   |                      |
| FEATURES          |                         |   |                                  |   |                           |   |                      |
| •                 | Panoramic windows       | • | Balcony                          | • | Air Conditioners          | • | Built-in closet      |
| •                 | Flooring                | • | Finished                         | • | Good quality              | • | Tap water            |
| •                 | Electricity             | • | Driveway to the land plot        |   |                           |   |                      |
| INDOOR FACILITIES |                         |   |                                  |   |                           |   |                      |
| IIN               | DOOR FACILITIES         |   |                                  |   |                           |   |                      |
| ٠                 | Child-friendly          | • | Restaurant                       | • | Storage room              | ۰ | Staff room           |
| •                 | Recreation area         | • | Fitness room                     | • | Elevator                  | • | Covered parking      |
|                   |                         |   |                                  |   |                           |   |                      |
| OUTDOOR FEATURES  |                         |   |                                  |   |                           |   |                      |
| •                 | CCTV                    | • | Security                         | • | Children's playground     | • | Landscaped garden    |
| •                 | Landscaped green area   | • | Social and commercial facilities | • | Swimming pool             | • | Sports ground        |

Tennis court
Shop

### PHOTO GALLERY