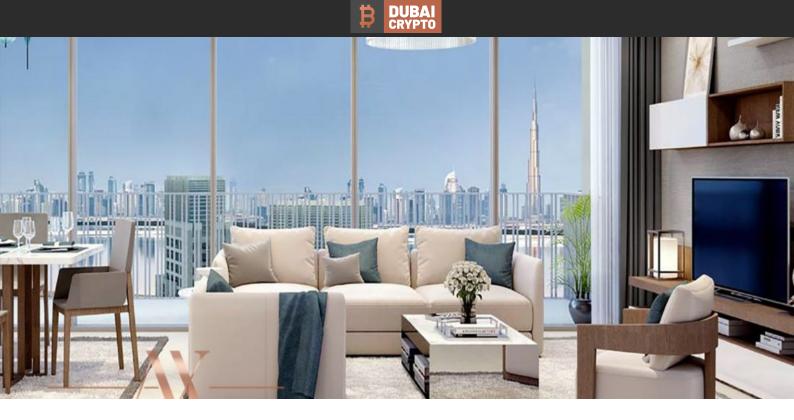

#### PARAMETERS

City Type Development Living space To sea To city center Completion date Dubai Apartment THE GRAND 75 m<sup>2</sup> 15000 m 13800 m I quarter, 2022

## LOCATION

| •                 | Close to shopping malls | ٠ | Close to schools                 | • | Close to the kindergarten | ٠ | Prestigious district |
|-------------------|-------------------------|---|----------------------------------|---|---------------------------|---|----------------------|
| •                 | Great location          | • | Close to a river or promenade    | • | City view                 | • | River view           |
| •                 | Beautiful view          |   |                                  |   |                           |   |                      |
|                   |                         |   |                                  |   |                           |   |                      |
| FEATURES          |                         |   |                                  |   |                           |   |                      |
| •                 | Panoramic windows       | • | Balcony                          | • | Air Conditioners          | • | Built-in closet      |
| •                 | Flooring                | • | Finished                         | • | Good quality              | • | Tap water            |
| •                 | Electricity             | • | Driveway to the land plot        |   |                           |   |                      |
| INDOOR FACILITIES |                         |   |                                  |   |                           |   |                      |
| IIN               | DOOR FACILITIES         |   |                                  |   |                           |   |                      |
| ٠                 | Child-friendly          | • | Restaurant                       | • | Storage room              | ۰ | Staff room           |
| •                 | Recreation area         | • | Fitness room                     | • | Elevator                  | • | Covered parking      |
|                   |                         |   |                                  |   |                           |   |                      |
| OUTDOOR FEATURES  |                         |   |                                  |   |                           |   |                      |
| •                 | CCTV                    | • | Security                         | • | Children's playground     | • | Landscaped garden    |
| •                 | Landscaped green area   | • | Social and commercial facilities | • | Swimming pool             | • | Sports ground        |