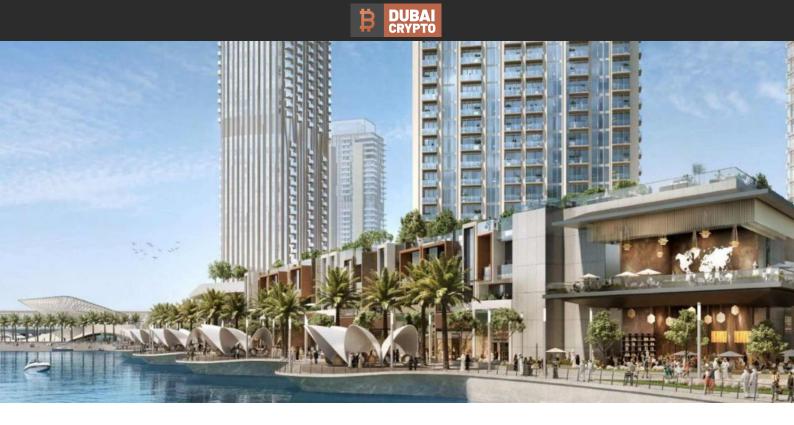

# LOCATION

| Close to shopping malls | • | Close to schools              | • | Close to the kindergarten | • | Prestigious district |
|-------------------------|---|-------------------------------|---|---------------------------|---|----------------------|
| Great location          | • | Close to a river or promenade | • | Beautiful view            |   |                      |
| FEATURES                |   |                               |   |                           |   |                      |
| Air Conditioners        | • | Finished                      | • | Good quality              | • | Tap water            |
| Electricity             | • | Driveway to the land plot     |   |                           |   |                      |
| INDOOR FACILITIES       |   |                               |   |                           |   |                      |
| Child-friendly          | ٠ | Restaurant                    | • | Recreation area           | ٠ | Fitness room         |
| Elevator                | • | Covered parking               |   |                           |   |                      |
| OUTDOOR FEATURES        |   |                               |   |                           |   |                      |
| • CCTV                  | • | Security                      | • | Children's playground     | • | Landscaped garden    |

| • | Landscaped green area | • | Social and commercial facilities | • | Swimming pool | • | Sports ground |
|---|-----------------------|---|----------------------------------|---|---------------|---|---------------|
|   |                       |   |                                  |   | ettining poor |   | oporto ground |

Tennis court
Shop