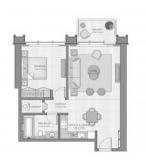

## PARAMETERS

City Type Development Floor plan

Living space To sea To city center Completion date Dubai Apartment THE GRAND Floor plan «B», 1 bedroom, in THE GRAND 74 m<sup>2</sup> 15000 m 13800 m