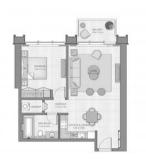

#### PARAMETERS

City Type Development Floor plan

Living space To sea To city center Completion date Dubai Apartment THE GRAND Floor plan «B», 1 bedroom, in THE GRAND 74 m<sup>2</sup> 15000 m 13800 m