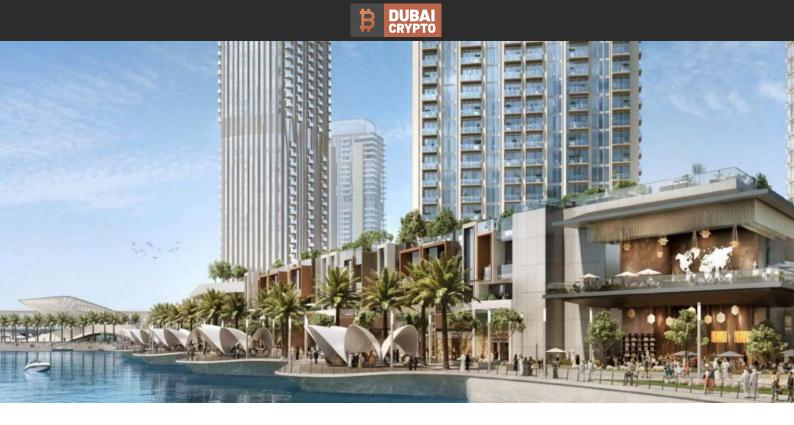

#### PARAMETERS

City Type Development Floor plan

Living space To sea To city center Completion date Dubai Apartment THE GRAND Floor plan «B», 1 bedroom, in THE GRAND 74 m<sup>2</sup> 15000 m 13800 m

## LOCATION

| Close to shopping malls | • | Close to schools              | • | Close to the kindergarten | • | Prestigious district |
|-------------------------|---|-------------------------------|---|---------------------------|---|----------------------|
| Great location          | • | Close to a river or promenade | • | Beautiful view            |   |                      |
| FEATURES                |   |                               |   |                           |   |                      |
| Air Conditioners        | • | Finished                      | • | Good quality              | • | Tap water            |
| Electricity             | • | Driveway to the land plot     |   |                           |   |                      |
| INDOOR FACILITIES       |   |                               |   |                           |   |                      |
| Child-friendly          | ٠ | Restaurant                    | • | Recreation area           | ٠ | Fitness room         |
| Elevator                | • | Covered parking               |   |                           |   |                      |
| OUTDOOR FEATURES        |   |                               |   |                           |   |                      |
| • CCTV                  | • | Security                      | • | Children's playground     | • | Landscaped garden    |