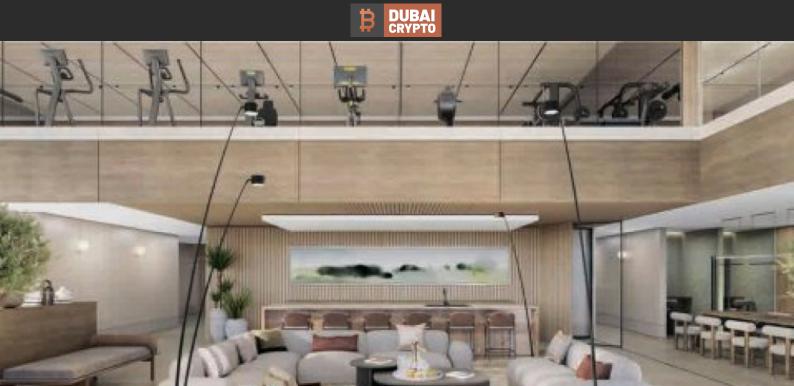

#### **INDOOR FACILITIES**

Children's playroom
 Child-friendly
 Bar
 Laundry

Cinema
 Recreation area
 Library
 SPA centre

Fitness room
 Pilates and yoga room
 Elevator

#### **OUTDOOR FEATURES**

Barbecue area
 Children's playground
 Landscaped garden
 Landscaped green area

Social and commercial facilities
 Pets allowed
 Dog walking areas
 Car park

Garden
 Footpaths
 Well-developed facilities
 Swimming pool