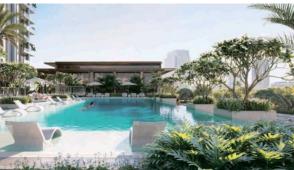

#### **OUTDOOR FEATURES**

Barbecue area
 Children's playground
 Landscaped garden
 Landscaped green area

Social and commercial facilities
 Pets allowed
 Dog walking areas
 Car park

Garden
 Footpaths
 Well-developed facilities
 Swimming pool

Common area with pool
 Basketball court
 Running track
 Sports ground

Tennis court