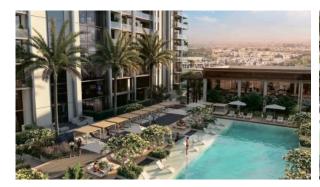

#### **OUTDOOR FEATURES**

Barbecue area
 Children's playground
 Landscaped garden
 Landscaped green area

Social and commercial facilities
 Pets allowed
 Dog walking areas
 Car park

Garden
 Footpaths
 Well-developed facilities
 Swimming pool

Common area with pool
 Basketball court
 Running track
 Sports ground

Tennis court