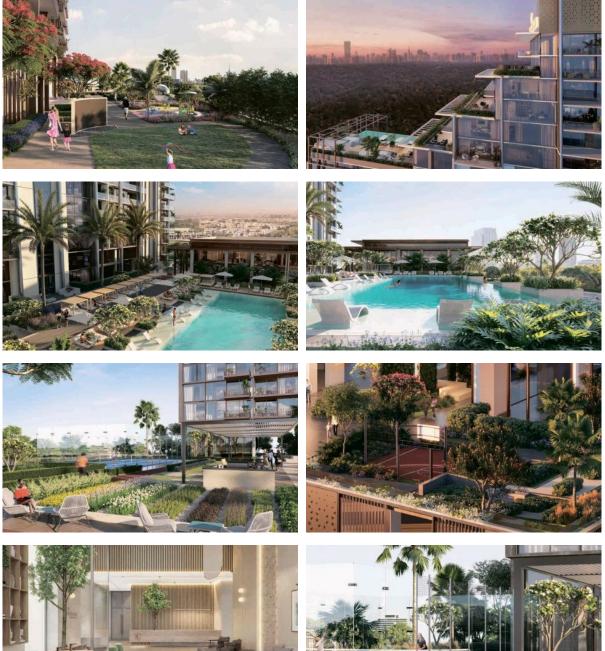

## LOCATION

| •                 | Close to schools                 | • | Close to the kindergarten | • | Great location            | • | Beautiful view                                                |
|-------------------|----------------------------------|---|---------------------------|---|---------------------------|---|---------------------------------------------------------------|
| FEATURES          |                                  |   |                           |   |                           |   |                                                               |
| •                 | Panoramic windows                | • | Panoramic glazing         | • | Terrace                   | • | Terrace on the roof with<br>barbecue area and sun<br>loungers |
| •                 | Finished                         | • | New project               | • | Tap water                 | • | Electricity                                                   |
| •                 | Driveway to the land plot        |   |                           |   |                           |   |                                                               |
| INDOOR FACILITIES |                                  |   |                           |   |                           |   |                                                               |
| IIN               | DOORTAGILITILS                   |   |                           |   |                           |   |                                                               |
| •                 | Children's playroom              | • | Child-friendly            | • | Bar                       | • | Laundry                                                       |
| •                 | Cinema                           | • | Recreation area           | • | Library                   | • | SPA centre                                                    |
| •                 | Fitness room                     | • | Pilates and yoga room     | • | Elevator                  |   |                                                               |
|                   |                                  |   |                           |   |                           |   |                                                               |
| OUTDOOR FEATURES  |                                  |   |                           |   |                           |   |                                                               |
| •                 | Barbecue area                    | • | Children's playground     | • | Landscaped garden         | • | Landscaped green area                                         |
| ٠                 | Social and commercial facilities | • | Pets allowed              | • | Dog walking areas         | • | Car park                                                      |
| •                 | Garden                           | • | Footpaths                 | • | Well-developed facilities | • | Swimming pool                                                 |

Running track

Sports ground

Tennis court

•

Common area with pool • Basketball court

### PHOTO GALLERY