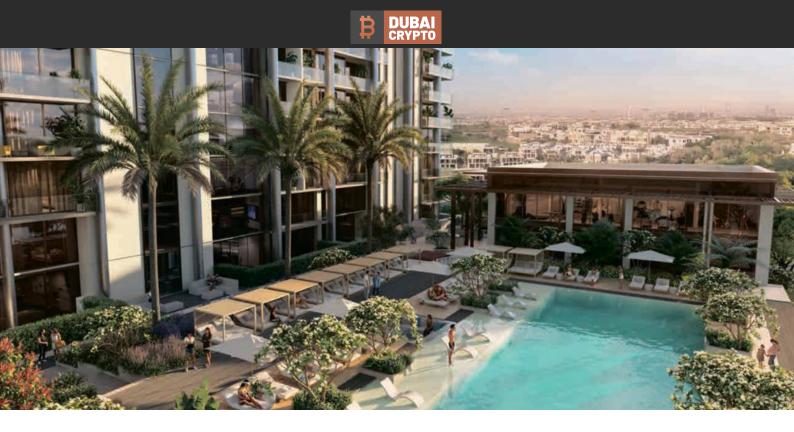

# LOCATION

| •                 | Close to schools                 | • | Close to the kindergarten | • | Great location            | • | Beautiful view                                                |
|-------------------|----------------------------------|---|---------------------------|---|---------------------------|---|---------------------------------------------------------------|
| FEATURES          |                                  |   |                           |   |                           |   |                                                               |
| •                 | Panoramic windows                | • | Panoramic glazing         | • | Terrace                   | • | Terrace on the roof with<br>barbecue area and sun<br>loungers |
| •                 | Finished                         | • | New project               | • | Tap water                 | • | Electricity                                                   |
| •                 | Driveway to the land plot        |   |                           |   |                           |   |                                                               |
| INDOOR FACILITIES |                                  |   |                           |   |                           |   |                                                               |
| IIN               | DOORTAGILITILS                   |   |                           |   |                           |   |                                                               |
| •                 | Children's playroom              | • | Child-friendly            | • | Bar                       | • | Laundry                                                       |
| •                 | Cinema                           | • | Recreation area           | • | Library                   | • | SPA centre                                                    |
| •                 | Fitness room                     | • | Pilates and yoga room     | • | Elevator                  |   |                                                               |
|                   |                                  |   |                           |   |                           |   |                                                               |
| OUTDOOR FEATURES  |                                  |   |                           |   |                           |   |                                                               |
| •                 | Barbecue area                    | • | Children's playground     | • | Landscaped garden         | • | Landscaped green area                                         |
| ٠                 | Social and commercial facilities | • | Pets allowed              | • | Dog walking areas         | • | Car park                                                      |
| •                 | Garden                           | • | Footpaths                 | • | Well-developed facilities | • | Swimming pool                                                 |

Running track

Sports ground

Tennis court

•

Common area with pool • Basketball court