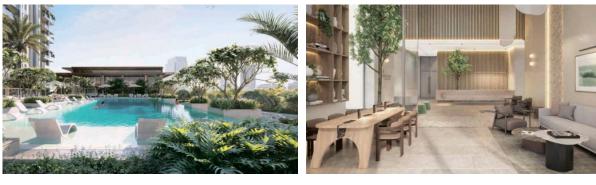

# LOCATION

| •                 | Close to schools                 | • | Close to the kindergarten | • | Great location            | • | Beautiful view                                                |
|-------------------|----------------------------------|---|---------------------------|---|---------------------------|---|---------------------------------------------------------------|
| FEATURES          |                                  |   |                           |   |                           |   |                                                               |
| •                 | Panoramic windows                | • | Panoramic glazing         | • | Terrace                   | • | Terrace on the roof with<br>barbecue area and sun<br>loungers |
| •                 | Finished                         | • | New project               | • | Tap water                 | • | Electricity                                                   |
| •                 | Driveway to the land plot        |   |                           |   |                           |   |                                                               |
| INDOOR FACILITIES |                                  |   |                           |   |                           |   |                                                               |
| IIN               | DOORTAGILITILS                   |   |                           |   |                           |   |                                                               |
| •                 | Children's playroom              | • | Child-friendly            | • | Bar                       | • | Laundry                                                       |
| •                 | Cinema                           | • | Recreation area           | • | Library                   | • | SPA centre                                                    |
| •                 | Fitness room                     | • | Pilates and yoga room     | • | Elevator                  |   |                                                               |
|                   |                                  |   |                           |   |                           |   |                                                               |
| OUTDOOR FEATURES  |                                  |   |                           |   |                           |   |                                                               |
| •                 | Barbecue area                    | • | Children's playground     | • | Landscaped garden         | • | Landscaped green area                                         |
| ٠                 | Social and commercial facilities | • | Pets allowed              | • | Dog walking areas         | • | Car park                                                      |
| •                 | Garden                           | • | Footpaths                 | • | Well-developed facilities | • | Swimming pool                                                 |

Running track

Sports ground

Tennis court

•

Common area with pool • Basketball court