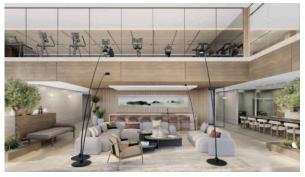

|   |                           |   |                                                               |
| •                 | Barbecue area                    | • | Children's playground     | • | Landscaped garden         | • | Landscaped green area                                         |
| ٠                 | Social and commercial facilities | • | Pets allowed              | • | Dog walking areas         | • | Car park                                                      |
| •                 | Garden                           | • | Footpaths                 | • | Well-developed facilities | • | Swimming pool                                                 |

Running track

Sports ground

Tennis court

•

Common area with pool • Basketball court



### PHOTO GALLERY