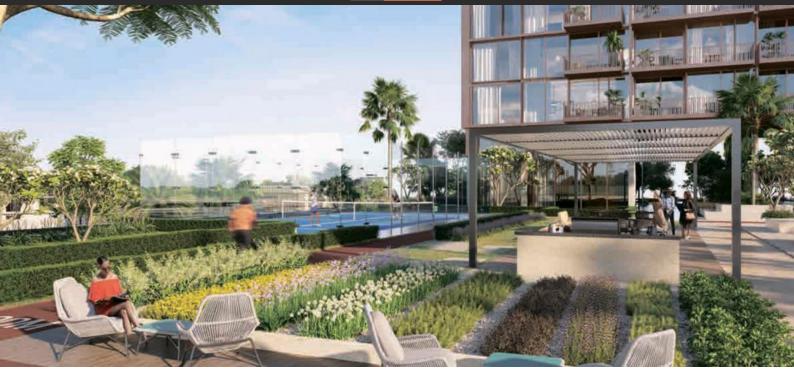

#### **OUTDOOR FEATURES**

Barbecue area
 Children's playground
 Landscaped garden
 Landscaped green area

Social and commercial facilities
 Pets allowed
 Dog walking areas
 Car park

Garden
 Footpaths
 Well-developed facilities
 Swimming pool

Common area with pool
 Basketball court
 Running track
 Sports ground

Tennis court