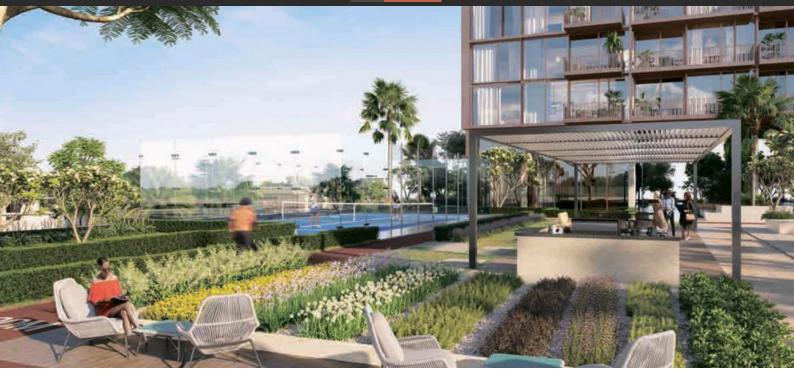

#### **OUTDOOR FEATURES**

Barbecue area
 Children's playground
 Landscaped garden
 Landscaped green area

Social and commercial facilities
 Pets allowed
 Dog walking areas
 Car park

Garden
 Footpaths
 Well-developed facilities
 Swimming pool

Common area with pool
 Basketball court
 Running track
 Sports ground

Tennis court