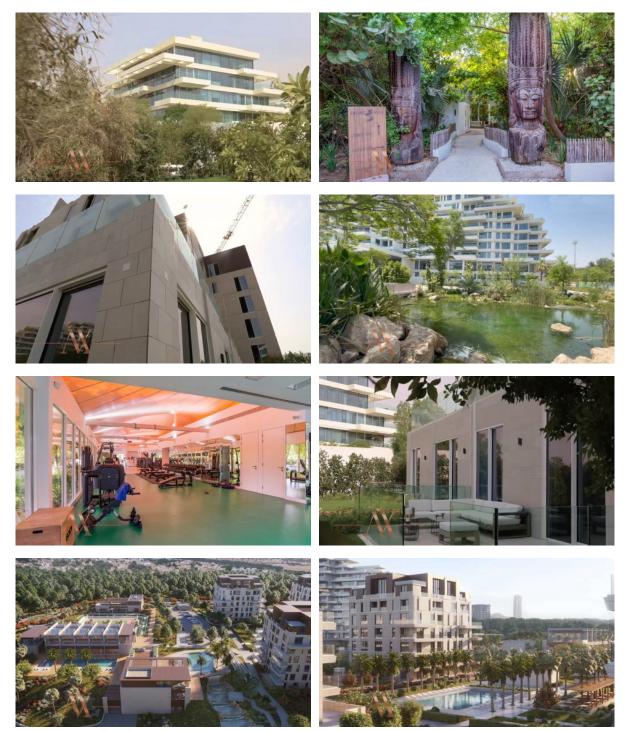

ema                |
| •  | SPA centre               | • | Fitness room                  | • | Elevator              | • | Covered parking       |
|    |                          |   |                               |   |                       |   |                       |
| Ol | JTDOOR FEATURES          |   |                               |   |                       |   |                       |
| •  | Barbecue area            | • | CCTV                          | • | Security              | • | Children's playground |
| •  | Landscaped garden        | • | Landscaped green area         | • | Community garden      | • | Swimming pool         |
| ٠  | Running track            | • | Tennis court                  | • | Shop                  | • | Supermarket           |



#### PHOTO GALLERY