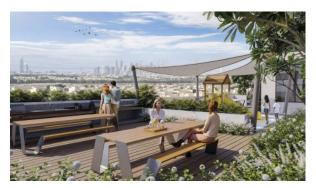

#### **FEATURES**

Balcony

 Terrace on the roof with barbecue area and sun loungers

# **OUTDOOR FEATURES**

- Barbecue area
- CCTV

- Children's playground
- School

- Landscaped garden
- Landscaped green area
- Transport accessibility
- Car park

Park

- Swimming pool
- Common area with pool
- Sports ground