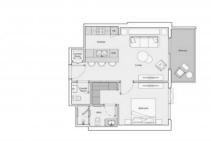

# **PARAMETERS**

City Dubai
Type Apartment
Development THE PORTMAN
Floor plan Floor plan «63SQM»,
1+1, in THE PORTMAN

Rooms 1+1
Living space 63 m²
To sea 11700 m
To city center 22000 m
Completion date I quarter, 2025