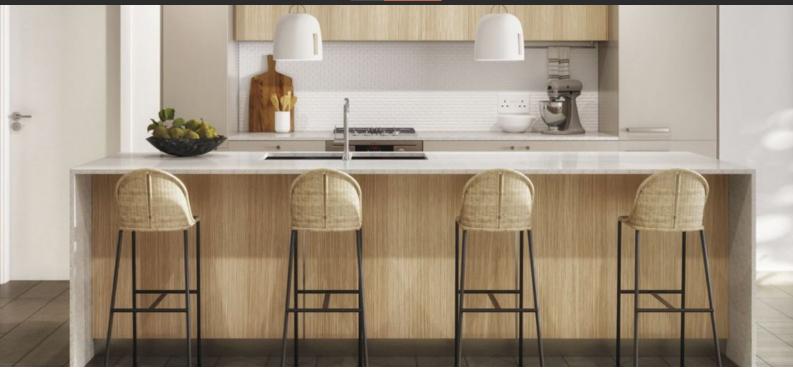

# APARTMENT 1 BEDROOM IN THE PORTMAN, JUMEIRAH VILLAGE CIRCLE (4008)

BTC 3.304

# **PARAMETERS**

City Dubai
Type Apartment
Development THE PORTMAN
Floor plan Floor plan «63SQM»,
1+1, in THE PORTMAN

Rooms 1+1
Living space 63 m²
To sea 11700 m
To city center 22000 m
Completion date I quarter, 2025





#### PROPERTY FEATURES

#### **LOCATION**

- Close to the bus stop
   Close
- Close to shopping malls Close to the kindergarten
- Prestigious district

- Close to international schools
- Great location
- Close to the school
- Panoramic view

#### **FEATURES**

Balcony

 Terrace on the roof with barbecue area and sun loungers

### **INDOOR FACILITIES**

- Children's playroom
- Restaurant
- Cafe

Bar

- Healthcare facilities
- Pharmacies
- Laundry

Recreation area

- Steam room
- Sauna

- S