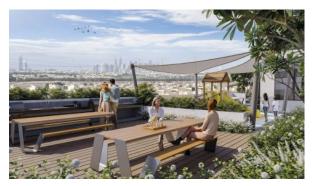

#### **FEATURES**

Balcony

 Terrace on the roof with barbecue area and sun loungers

# **OUTDOOR FEATURES**

- Barbecue area
- CCTV

- Children's playground
- School

- Landscaped garden
- Landscaped green area
- Transport accessibility
- Car park

Park

- Swimming pool
- Common area with pool
- Sports ground