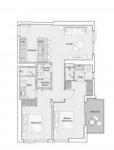

# **PARAMETERS**

City Dubai
Type Apartment
Development THE PORTMAN
Floor plan Floor plan «91SQM», 2
bedrooms, in THE

 $\begin{array}{ccc} & & & PORTMAN \\ \text{Living space} & & 91 \text{ m}^2 \\ \text{To sea} & & 11700 \text{ m} \\ \text{To city center} & & 22000 \text{ m} \end{array}$ 