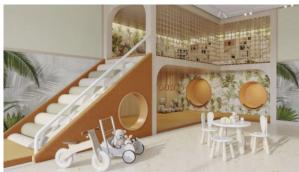

### **INDOOR FACILITIES**

- Children's playroom
- Restaurant
- Cafe

Bar

- Healthcare facilities
- Pharmacies
- Laundry

Recreation area

- Steam room
- Sauna

- SPA centre
- · Fitness room