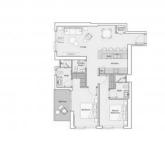

# **PARAMETERS**

City Dubai
Type Apartment
Development THE PORTMAN
Floor plan Floor plan «102SQM»,
2 bedrooms, in THE

PORTMAN

 $\begin{array}{ccc} \text{Living space} & 102 \text{ m}^2 \\ \text{To sea} & 11700 \text{ m} \\ \text{To city center} & 22000 \text{ m} \\ \text{Completion date} & \text{I quarter, 2025} \end{array}$ 