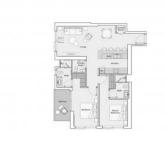

# **PARAMETERS**

City Dubai
Type Apartment
Development THE PORTMAN
Floor plan Floor plan «102SQM»,
2 bedrooms, in THE

 $\begin{array}{ccc} & & & PORTMAN \\ \text{Living space} & & 102 \text{ m}^2 \\ \text{To sea} & & 11700 \text{ m} \\ \text{To city center} & & 22000 \text{ m} \end{array}$ 