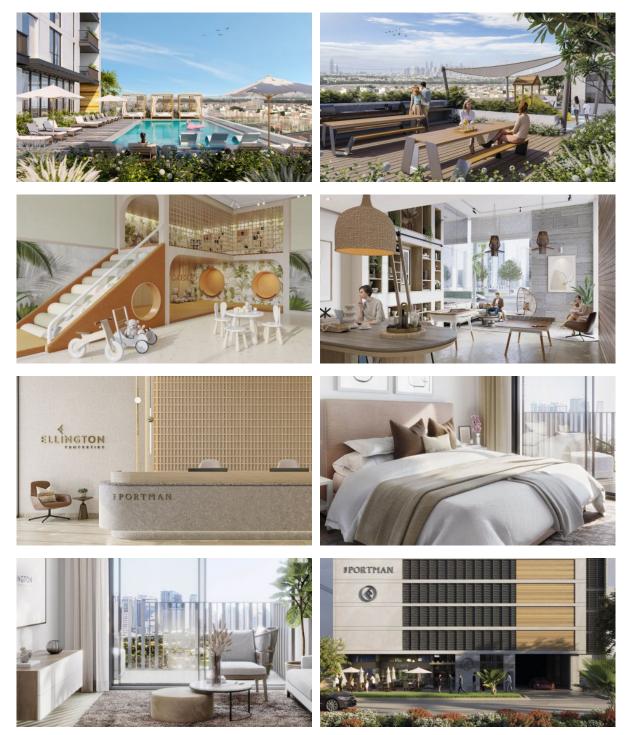

## PHOTO GALLERY

## LOCATION

| Close to the bus stop          | • | Close to shopping malls                                 | • | Close to the kindergarten | • | Prestigious district |
|--------------------------------|---|---------------------------------------------------------|---|---------------------------|---|----------------------|
| Close to international schools | ٠ | Great location                                          | • | Close to the school       | ٠ | City view            |
| Panoramic view                 | • | Beautiful view                                          |   |                           |   |                      |
| FEATURES                       |   |                                                         |   |                           |   |                      |
| Balcony                        | ٠ | Terrace on the roof with barbecue area and sun loungers |   |                           |   |                      |
| INDOOR FACILITIES              |   |                                                         |   |                           |   |                      |
| Children's playroom            | ۰ | Restaurant                                              | ٠ | Cafe                      | ۰ | Bar                  |
| Healthcare facilities          | • | Pharmacies                                              | • | Laundry                   | • | Recreation area      |
| Steam room                     | ٠ | Sauna                                                   | • | SPA centre                | ٠ | Fitness room         |
|                                |   |                                                         |   |                           |   |                      |

### OUTDOOR FEATURES

| • | Barbecue area | ٠ | CCTV              | • | Security              | • | Children's playground   |
|---|---------------|---|-------------------|---|-----------------------|---|-------------------------|
| • | School        | • | Landscaped garden | • | Landscaped green area | • | Transport accessibility |
| • | Car park      | • | Park              | • | Swimming pool         | • | Common area with pool   |
| • | Sports ground | • | Shop              | • | Supermarket           |   |                         |