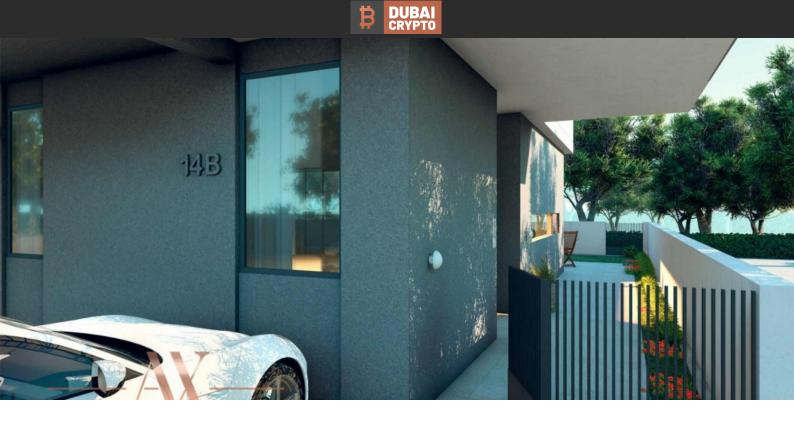

# VILLA 2 BEDROOMS IN THE PULSE VILLAS, DUBAI SOUTH (DUBAI WORLD CENTRAL) (1962) BTC 4.813

### PARAMETERS

City Type Development THE PUL Living space Completion date I qu

Dubai Villa THE PULSE VILLAS 176 m² I quarter, 2024

## LOCATION

| Close to shopping malls   | Great location        | Beautiful view         |                                  |
|---------------------------|-----------------------|------------------------|----------------------------------|
| FEATURES                  |                       |                        |                                  |
| Panoramic windows         | Panoramic glazing     | Several bathrooms      | Balcony                          |
| Dressing room             | • Built-in closet     | Good quality           | Premium class                    |
| New development project   | New project           | • Tap water            | Electricity                      |
| Driveway to the land plot |                       |                        |                                  |
| INDOOR FACILITIES         |                       |                        |                                  |
| Child-friendly            | • Mini club           | Recreation area        | Fitness room                     |
| OUTDOOR FEATURES          |                       |                        |                                  |
| Barbecue area             | • CCTV                | Security               | Children's playground            |
| Landscaped garden         | Landscaped green area | No industry facilities | Social and commercial facilities |
| Car park                  | Footpaths             | • Benches              | Common area with pool            |
| Running track             | Sports ground         | • Shop                 | Supermarket                      |