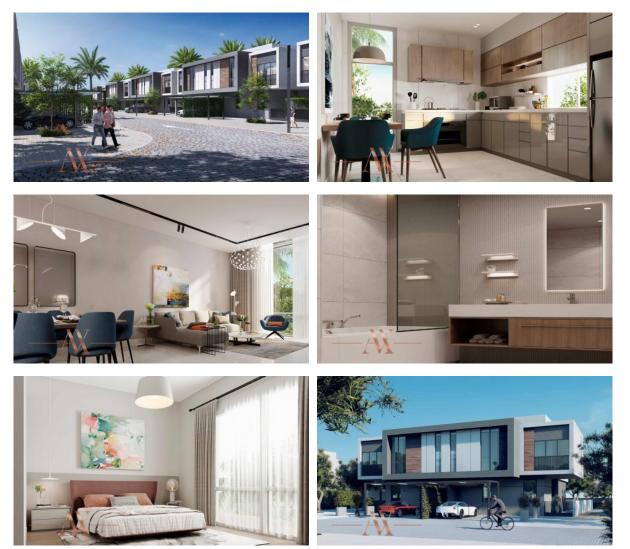

|                       |                        |                                  |
| Child-friendly            | • Mini club           | Recreation area        | Fitness room                     |
| OUTDOOR FEATURES          |                       |                        |                                  |
| Barbecue area             | • CCTV                | Security               | Children's playground            |
| Landscaped garden         | Landscaped green area | No industry facilities | Social and commercial facilities |
| Car park                  | Footpaths             | • Benches              | Common area with pool            |
| Running track             | Sports ground         | • Shop                 | Supermarket                      |



### PHOTO GALLERY