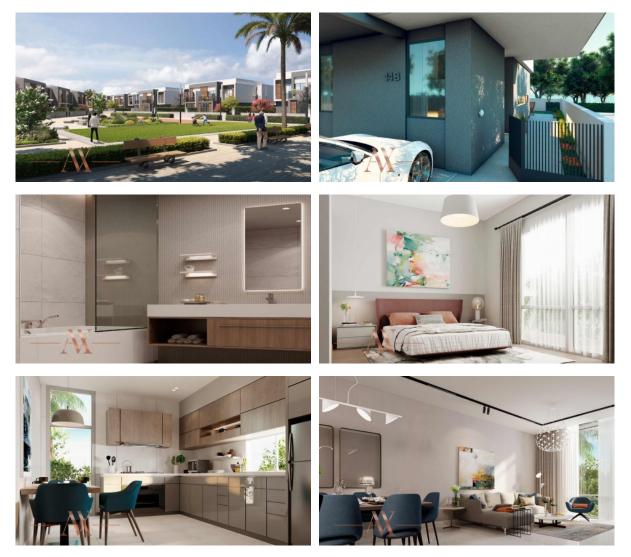

|  |  |
| OUTDOOR FEATURES  |                           |   |                   |   |                   |   |                       |  |  |
| •                 | Barbecue area             | • | CCTV              | • | Security          | • | Children's playground |  |  |

| • | Landscaped garden | • | Landscaped green area | • | No industry facilities | ٠ | Social and commercial facilities |
|---|-------------------|---|-----------------------|---|------------------------|---|----------------------------------|
| • | Car park          | • | Footpaths             | • | Benches                | • | Common area with pool            |
| • | Running track     | • | Sports ground         | • | Shop                   | • | Supermarket                      |



### PHOTO GALLERY