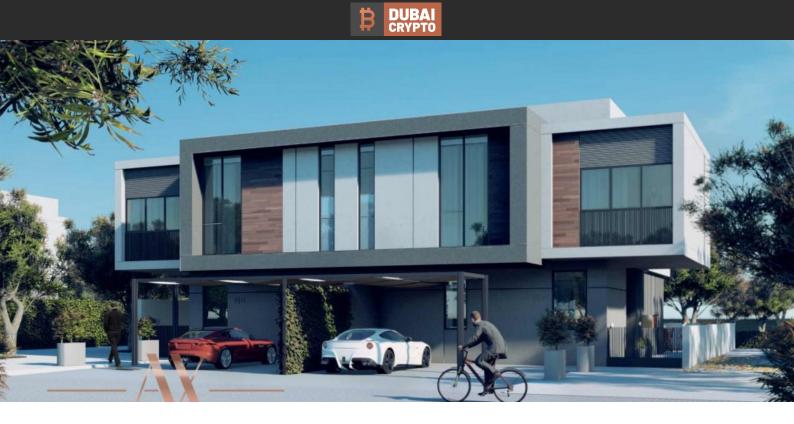

# VILLA 3 BEDROOMS IN THE PULSE VILLAS, DUBAI SOUTH (DUBAI WORLD CENTRAL) (1964) BTC 5.251

#### PARAMETERS

City Type Development THE PUL Living space Completion date I qu

Dubai Villa THE PULSE VILLAS 197 m² I quarter, 2024