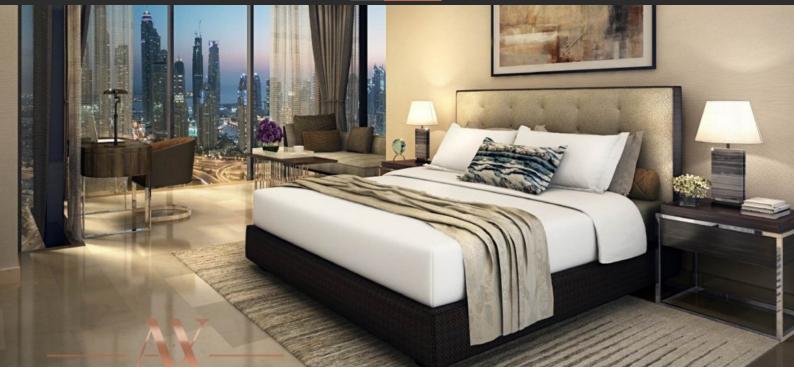

# APARTMENT 2 BEDROOMS IN THE RESIDENCES JLT, JUMEIRAH LAKE TOWERS (1694)

BTC 9.129

## **PARAMETERS**

City Dubai
Type Apartment
Development THE RESIDENCES

JLT

Living space 129 m²
Completion date III quarter, 2019





## PROPERTY FEATURES

#### **LOCATION**

- Close to the beach
   Close to the bus stop
   Close to the countryside
   Close to shopping malls
- Prestigious district
   Near the golf course
   Great location
   City view
- Park/garden view
   Panoramic view
   Beautiful view

#### **FEATURES**

- Alarm system
   Panoramic windows
   Panoramic glazing
   Ceiling from 3 m
- Separate rooms
   Bathroom furniture
   Several bathrooms
   Balcony
- Terrace
   Internet
   Air Conditioners
   Dressing room
- Fully furnished
   Flooring
   Finished
   Ready to move in
- Standard