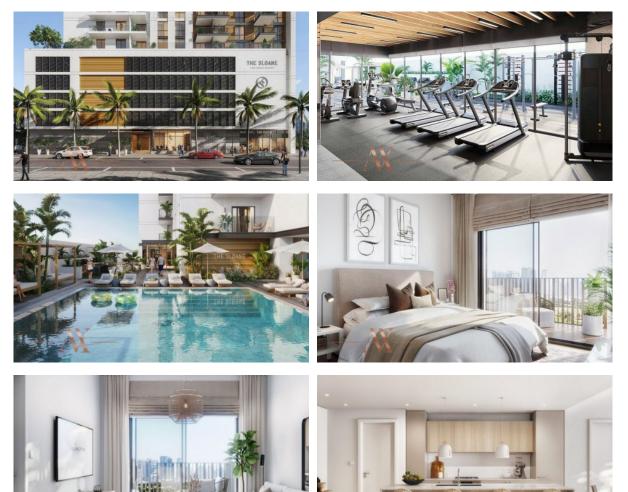

|   |                      |   |                 |   |                                        |
| •                 | Restaurant       | • | Cafe                 | • | Cinema          | • | Recreation area                        |
| •                 | Steam room       | • | Sauna                | ٠ | Fitness room    | ٠ | Pilates and yoga room                  |
| ۰                 | Elevator         |   |                      |   |                 |   |                                        |
| OUTDOOR FEATURES  |                  |   |                      |   |                 |   |                                        |

# Barbecue area Children's playground Landscaped garden Community garden Pets allowed Park Swimming pool Shop

Supermarket



#### PHOTO GALLERY