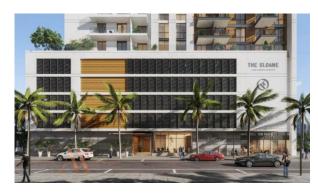

IN THE SLOANE TOWER, JUMEIRAH VILLAGE CIRCLE (1724)

BTC 3.450

## **PARAMETERS**

City Dubai
Type Apartment
Development THE SLOANE TOWER
Living space 75 m²
To sea 10000 m
Completion date II quarter, 2023





#### PROPERTY FEATURES

## LOCATION

Close to schools
 Prestigious district
 City view
 Street view

Beautiful view

#### **FEATURES**

Balcony
 Terrace
 Roof terrace
 Fitted kitchen units with granite tops

Private pool
 Finished
 Standard finish
 Exclusive interior design

## **INDOOR FACILITIES**

Restaurant
 Cafe
 Cinema
 Recreation area

Steam room
 Sauna
 Fitness room
 Pilates and yoga room

Elevator

#### **OUTDOOR FEATURES**

Barbecue area
 Children's playground
 Landscaped garden
 Community garden

Pets allowed • Park • Swimming pool • Shop

Supermarket



# PHOTO GALLERY