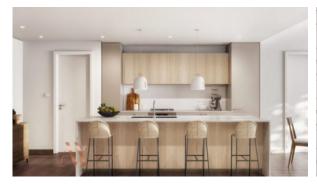

SLOANE TOWER, JUMEIRAH VILLAGE CIRCLE (1725)

BTC 4.384

## **PARAMETERS**

City Dubai
Type Apartment
Development THE SLOANE TOWER
Living space 88 m²
To sea 10000 m
Completion date II quarter, 2023





#### PROPERTY FEATURES

## LOCATION

Close to schools
 Prestigious district
 City view
 Street view

Beautiful view

#### **FEATURES**

Balcony
 Terrace
 Roof terrace
 Fitted kitchen units with granite tops

Private pool
 Finished
 Standard finish
 Exclusive interior design

## **INDOOR FACILITIES**

Restaurant
 Cafe
 Cinema
 Recreation area

Steam room
 Sauna
 Fitness room
 Pilates and yoga room

Elevator

#### **OUTDOOR FEATURES**

Barbecue area
 Children's playground
 Landscaped garden
 Community garden

Pets allowed • Park • Swimming pool • Shop

Supermarket



# PHOTO GALLERY