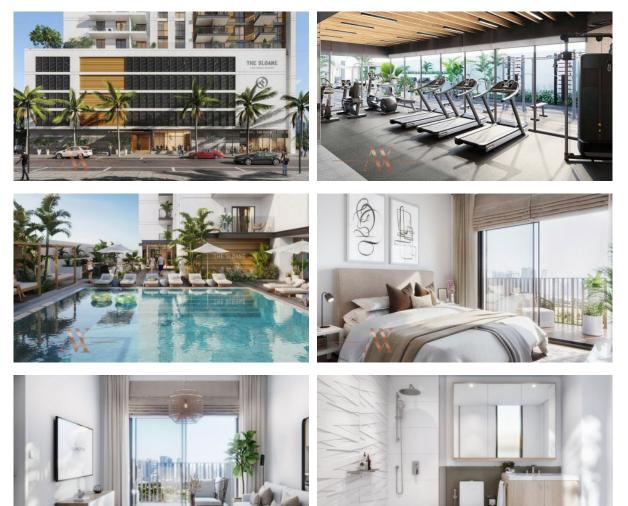

### LOCATION

| •                 | Close to schools | • | Prestigious district | • | City view       | • | Street view                            |
|-------------------|------------------|---|----------------------|---|-----------------|---|----------------------------------------|
| •                 | Beautiful view   |   |                      |   |                 |   |                                        |
| FEATURES          |                  |   |                      |   |                 |   |                                        |
| •                 | Balcony          | • | Terrace              | • | Roof terrace    | • | Fitted kitchen units with granite tops |
| •                 | Private pool     | • | Finished             | • | Standard finish | • | Exclusive interior design              |
| INDOOR FACILITIES |                  |   |                      |   |                 |   |                                        |
| •                 | Restaurant       | • | Cafe                 | • | Cinema          | • | Recreation area                        |
| •                 | Steam room       | • | Sauna                | ٠ | Fitness room    | ٠ | Pilates and yoga room                  |
| ۰                 | Elevator         |   |                      |   |                 |   |                                        |
| OUTDOOR FEATURES  |                  |   |                      |   |                 |   |                                        |

#### PHOTO GALLERY