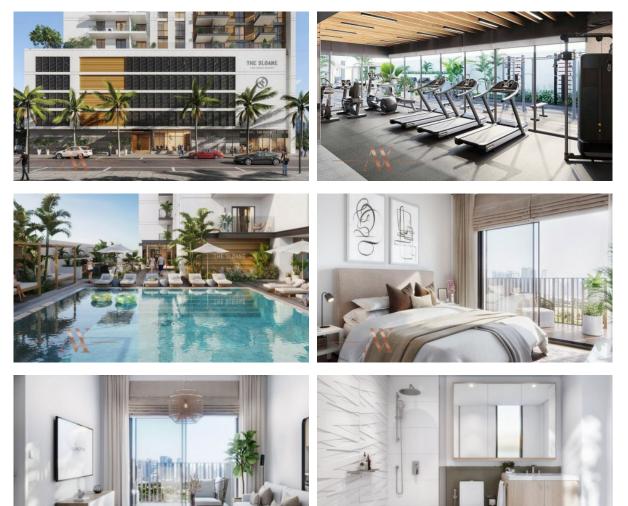

### LOCATION

| •                 | Close to schools | • | Prestigious district | • | City view       | • | Street view                            |
|-------------------|------------------|---|----------------------|---|-----------------|---|----------------------------------------|
| •                 | Beautiful view   |   |                      |   |                 |   |                                        |
| FEATURES          |                  |   |                      |   |                 |   |                                        |
| •                 | Balcony          | • | Terrace              | • | Roof terrace    | • | Fitted kitchen units with granite tops |
| •                 | Private pool     | • | Finished             | • | Standard finish | • | Exclusive interior design              |
| INDOOR FACILITIES |                  |   |                      |   |                 |   |                                        |
| •                 | Restaurant       | • | Cafe                 | • | Cinema          | • | Recreation area                        |
| •                 | Steam room       | • | Sauna                | ٠ | Fitness room    | ٠ | Pilates and yoga room                  |
| ۰                 | Elevator         |   |                      |   |                 |   |                                        |
| OUTDOOR FEATURES  |                  |   |                      |   |                 |   |                                        |

# Barbecue area Children's playground Landscaped garden Community garden Pets allowed Park Swimming pool Shop

Supermarket

#### PHOTO GALLERY