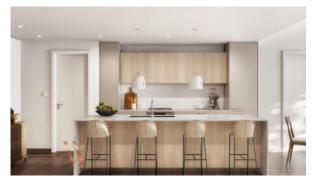

|                      |   |                 |   |                                        |  |
| •                 | Restaurant       | • | Cafe                 | • | Cinema          | • | Recreation area                        |  |
| •                 | Steam room       | • | Sauna                | ٠ | Fitness room    | ٠ | Pilates and yoga room                  |  |
| ۰                 | Elevator         |   |                      |   |                 |   |                                        |  |
| OUTDOOR FEATURES  |                  |   |                      |   |                 |   |                                        |  |

# Barbecue area Children's playground Landscaped garden Community garden Pets allowed Park Swimming pool Shop

Supermarket



### PHOTO GALLERY