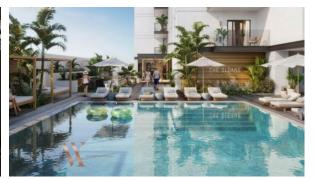

#### LOCATION

| •                 | Close to schools | • | Prestigious district | • | City view       | • | Street view                            |  |
|-------------------|------------------|---|----------------------|---|-----------------|---|----------------------------------------|--|
| •                 | Beautiful view   |   |                      |   |                 |   |                                        |  |
| FE                | ATURES           |   |                      |   |                 |   |                                        |  |
| •                 | Balcony          | • | Terrace              | • | Roof terrace    | • | Fitted kitchen units with granite tops |  |
| •                 | Private pool     | • | Finished             | • | Standard finish | • | Exclusive interior design              |  |
| INDOOR FACILITIES |                  |   |                      |   |                 |   |                                        |  |
| •                 | Restaurant       | • | Cafe                 | • | Cinema          | • | Recreation area                        |  |
| •                 | Steam room       | • | Sauna                | ٠ | Fitness room    | ٠ | Pilates and yoga room                  |  |
| ۰                 | Elevator         |   |                      |   |                 |   |                                        |  |
| OUTDOOR FEATURES  |                  |   |                      |   |                 |   |                                        |  |

# Barbecue area Children's playground Landscaped garden Community garden Pets allowed Park Swimming pool Shop

Supermarket