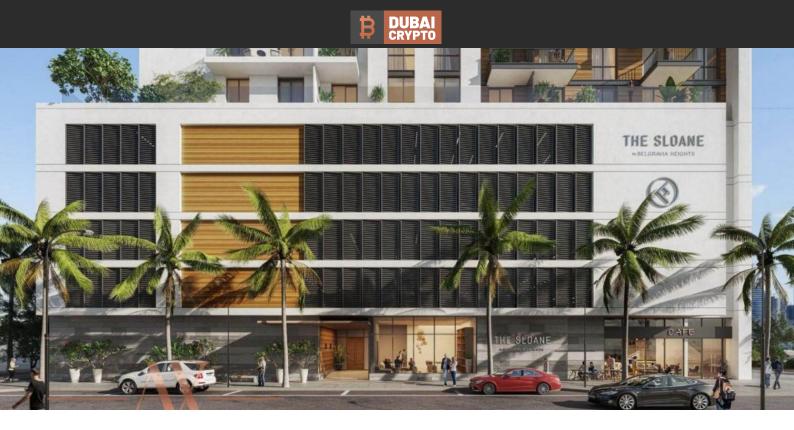

## THE SLOANE TOWER PROPERTY FOR SALE WITH BITCOIN & CRYPTOCURRENCY BTC 3.334 - 5.634

#### PARAMETERS

| City            |  |
|-----------------|--|
| Туре            |  |
| Bedrooms        |  |
| To sea          |  |
| Completion date |  |

Dubai Development 1, 2 10000 m Il quarter, 2023

#### LOCATION

| •                 | Close to schools | • | Prestigious district | • | City view       | • | Street view                            |  |
|-------------------|------------------|---|----------------------|---|-----------------|---|----------------------------------------|--|
| •                 | Beautiful view   |   |                      |   |                 |   |                                        |  |
| FE                | ATURES           |   |                      |   |                 |   |                                        |  |
| •                 | Balcony          | • | Terrace              | • | Roof terrace    | • | Fitted kitchen units with granite tops |  |
| •                 | Private pool     | • | Finished             | • | Standard finish | • | Exclusive interior design              |  |
| INDOOR FACILITIES |                  |   |                      |   |                 |   |                                        |  |
| •                 | Restaurant       | • | Cafe                 | • | Cinema          | • | Recreation area                        |  |
| •                 | Steam room       | • | Sauna                | ٠ | Fitness room    | ٠ | Pilates and yoga room                  |  |
| ۰                 | Elevator         |   |                      |   |                 |   |                                        |  |
| OUTDOOR FEATURES  |                  |   |                      |   |                 |   |                                        |  |