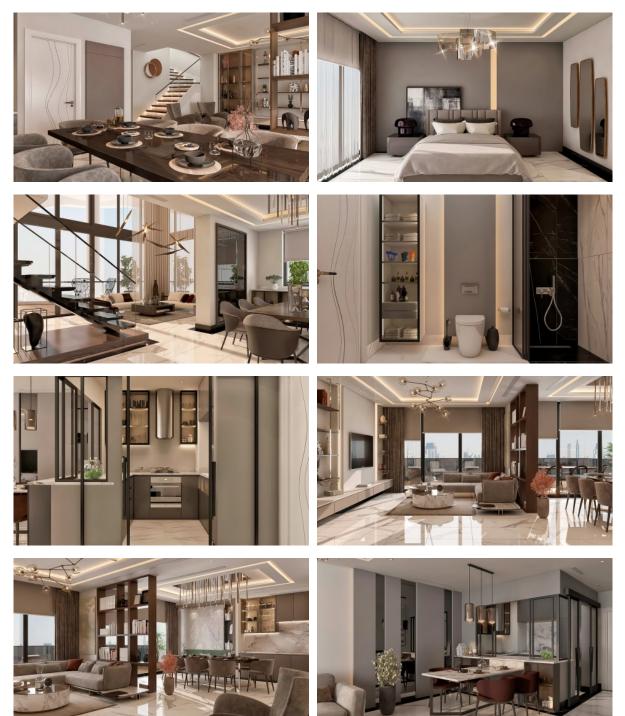

|   |                               |   |                           |   |                                  |
| OUTDOOR FEATURES |                       |   |                               |   |                           |   |                                  |
| ٠                | Barbecue area         | ٠ | CCTV                          | • | Security                  | • | Children's playground            |
| •                | Landscaped garden     | • | Landscaped green area         | • | Transport accessibility   | • | Social and commercial facilities |
|                  |                       |   |                               |   |                           |   |                                  |

Concierge
Swimming pool
Common area with pool



#### PHOTO GALLERY