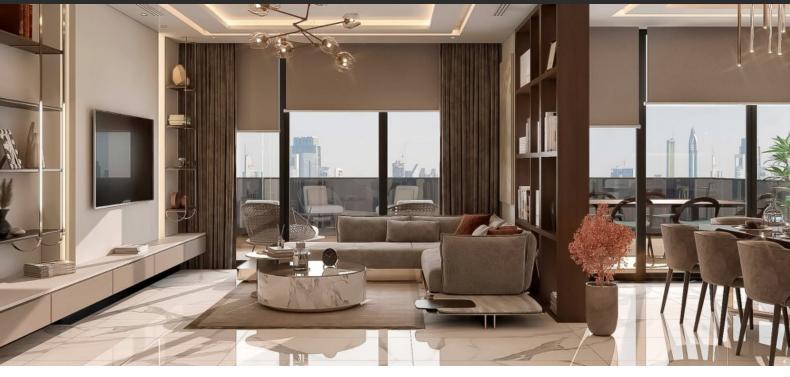

# APARTMENT 1 BEDROOM IN THE TERRACES MARASI DRIVE, **BUSINESS BAY (5263)**

BTC 12.438

### **PARAMETERS**

City Dubai Type Apartment Development THE TERRACES MARASI DRIVE

Living space 141 m<sup>2</sup> To sea 8500 m To city center 5500 m II quarter, 2024 Completion date





#### PROPERTY FEATURES

#### **LOCATION**

- Close to the bus stop
  Close to the city centre
  Close to the kindergarten
  Prestigious district
- Great location
  Close to a river or promenade
  Beautiful view

#### **FEATURES**

- Panoramic windows
  Panoramic glazing
  Balcony
  Terrace
- New project
  Tap water
  Electricity
  Driveway to the land plot

#### **INDOOR FACILITIES**

- Child-friendly
  Cafe
  Conference hall
  SPA centre
- Fitness room
  Pilates and yoga room
  Elevator

#### **OUTDOOR FEATURES**