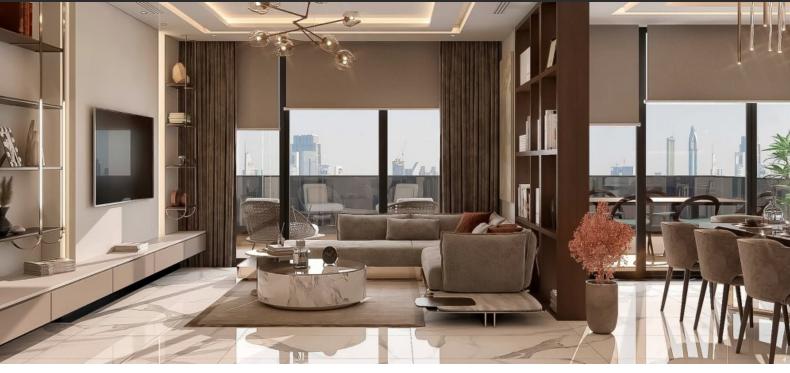

# APARTMENT 1 BEDROOM IN THE TERRACES MARASI DRIVE, BUSINESS BAY (5263)

BTC 12.426

### **PARAMETERS**

City Dubai
Type Apartment
Development THE TERRACES
MARASI DRIVE

Living space 141 m²
To sea 8500 m
To city center 5500 m
Completion date II quarter, 2024





#### PROPERTY FEATURES

#### **LOCATION**

- Close to the bus stop
   Close to the city centre
   Close to the kindergarten
   Prestigious district
- Great location
   Close to a river or promenade
   Beautiful view

#### **FEATURES**

- Panoramic windows
   Panoramic glazing
   Balcony
   Terrace
- New project
   Tap water
   Electricity
   Driveway to the land plot

#### **INDOOR FACILITIES**

- Child-friendly
   Cafe
   Conference hall
   SPA centre
- Fitness room
   Pilates and yoga room
   Elevator

#### **OUTDOOR FEATURES*