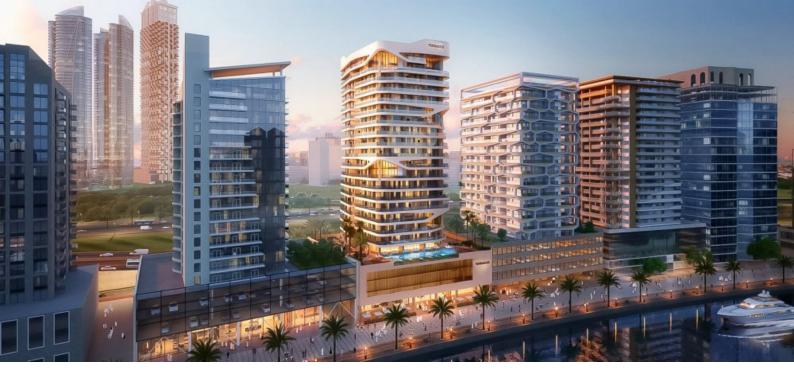

# THE TERRACES MARASI DRIVE PROPERTY FOR SALE WITH BITCOIN & CRYPTOCURRENCY BTC 8.012 - 12.080

Dubai Development 1, 2 8500 m 5500 m Il quarter, 2024

## LOCATION

| ٠  | Close to the bus stop | • | Close to the city centre      | • | Close to the kindergarten | ۰ | Prestigious district             |
|----|-----------------------|---|-------------------------------|---|---------------------------|---|----------------------------------|
| ٠  | Great location        | • | Close to a river or promenade | • | City view                 | ٠ | Panoramic view                   |
| •  | Street view           | • | River view                    | • | Beautiful view            |   |                                  |
| FE | ATURES                |   |                               |   |                           |   |                                  |
| ٠  | Panoramic windows     | • | Panoramic glazing             | • | Balcony                   | • | Terrace                          |
| •  | New project           | • | Tap water                     | • | Electricity               | • | Driveway to the land plot        |
| IN | DOOR FACILITIES       |   |                               |   |                           |   |                                  |
| •  | Child-friendly        | • | Cafe                          | • | Conference hall           | • | SPA centre                       |
| •  | Fitness room          | • | Pilates and yoga room         | • | Elevator                  |   |                                  |
| Ol | JTDOOR FEATURES       |   |                               |   |                           |   |                                  |
| •  | Barbecue area         | • | CCTV                          | • | Security                  | • | Children's playground            |
| •  | Landscaped garden     | • | Landscaped green area         | • | Transport accessibility   | • | Social and commercial facilities |
| •  | Car park              | • | Concierge                     | • | Swimming pool             | • | Common area with pool            |