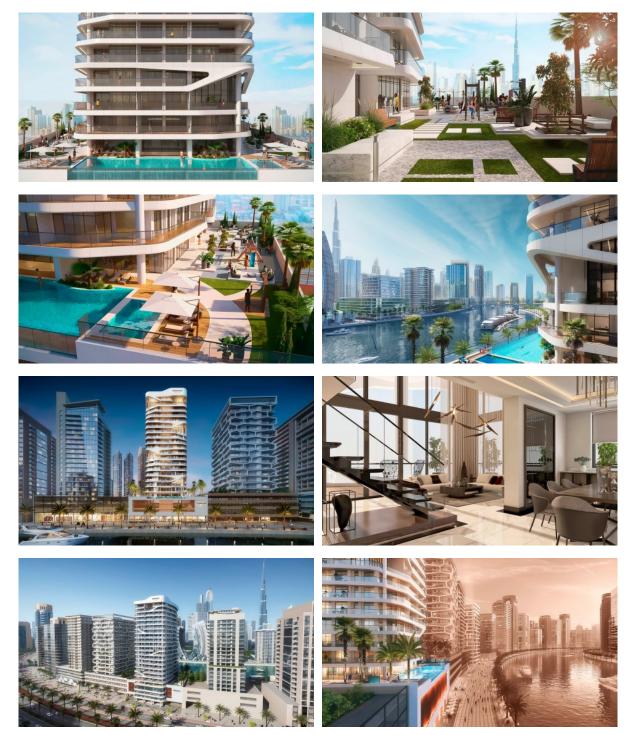

| • | Conference hall           | • | SPA centre                       |
| •  | Fitness room          | • | Pilates and yoga room         | • | Elevator                  |   |                                  |
| Ol | JTDOOR FEATURES       |   |                               |   |                           |   |                                  |
| •  | Barbecue area         | • | CCTV                          | • | Security                  | • | Children's playground            |
| •  | Landscaped garden     | • | Landscaped green area         | • | Transport accessibility   | • | Social and commercial facilities |
| •  | Car park              | • | Concierge                     | • | Swimming pool             | • | Common area with pool            |



## PHOTO GALLERY