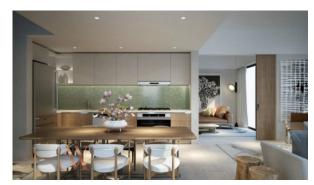

# VILLA 4 BEDROOMS IN THE VALLEY VILLAS, THE VALLEY (1402) BTC 9.426

# **PARAMETERS**

City Dubai
Type Villa
Development THE VALLEY VILLAS
Living space 258 m²
To sea 28000 m
Completion date I quarter, 2023





#### PROPERTY FEATURES

# **LOCATION**

Prestigious district

#### **FEATURES**

Air Conditioners

# **INDOOR FACILITIES**

Restaurant
 Cafe
 SPA centre
 Fitness room

Covered parking

# **OUTDOOR FEATURES**

Barbecue area • CCTV • Security • Children's playground

Children's pool
 Community garden
 Amphitheatre
 Swimming pool

Basketball court
 Running track
 Tennis court
 Football pitch

• Shop



# PHOTO GALLERY