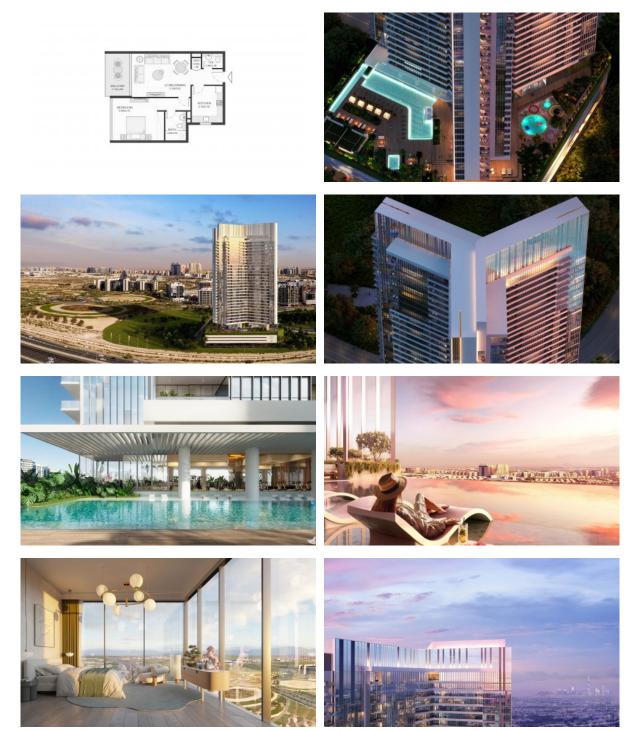

| Cafe   | • | Library | • | Fitness room |
|---|-----------------------|---|--------|---|---------|---|--------------|
| • | Pilates and yoga room | • | Squash |   |         |   |              |

## OUTDOOR FEATURES

| • | Barbecue area         | • | CCTV              | • | Security              | • | Keycard entry system    |
|---|-----------------------|---|-------------------|---|-----------------------|---|-------------------------|
| • | Children's playground | • | Landscaped garden | • | Landscaped green area | • | Transport accessibility |
| • | Community garden      | • | Car park          | • | Swimming pool         | • | Common area with pool   |
| • | Tennis court          | • | Shop              | • | Supermarket           |   |                         |



## PHOTO GALLERY