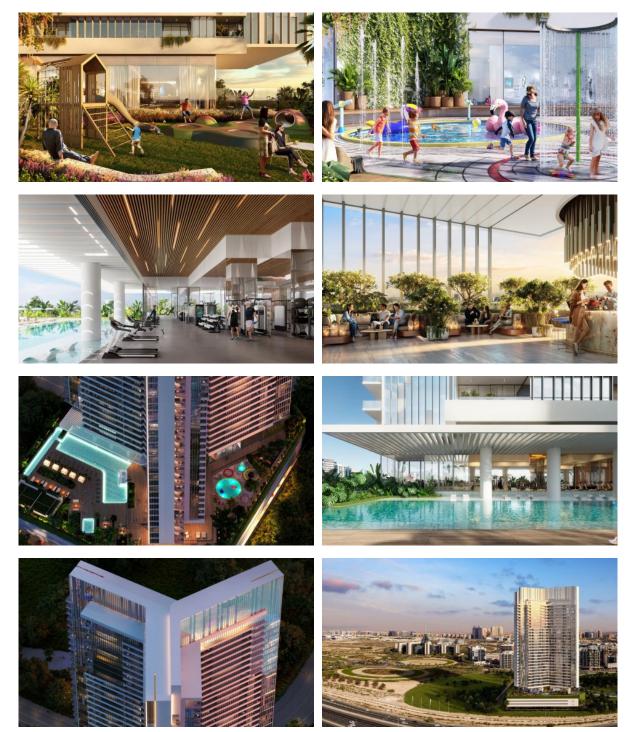

# PHOTO GALLERY

# Children's playroom Cafe Library Fitness room Squash

### OUTDOOR FEATURES

| • | Barbecue area         | • | CCTV              | • | Security              | • | Keycard entry system    |
|---|-----------------------|---|-------------------|---|-----------------------|---|-------------------------|
| • | Children's playground | • | Landscaped garden | • | Landscaped green area | • | Transport accessibility |
| • | Community garden      | • | Car park          | • | Swimming pool         | • | Common area with pool   |
| • | Tennis court          | • | Shop              | • | Supermarket           |   |                         |