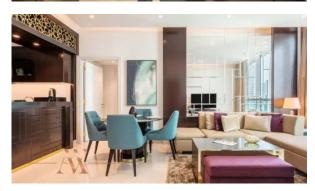

# APARTMENT 1 BEDROOM IN UPPER CREST, DOWNTOWN DUBAI (1886)

BTC 8.878

# **PARAMETERS**

City Dubai
Type Apartment
Development UPPER CREST
Living space 80 m²
To sea 10000 m
Completion date IV quarter, 2015

# **FEATURES**

- Interior doors
   Panoramic windows
   Panoramic glazing
   Bathroom furniture
- Balcony
   Air Conditioners
   Furnished
   Built-in closet
- Sauna
   Flooring
   Finished
   Good quality
- Premium class
   Completed project
   Tap water
   Electricity
- Driveway to the land plot