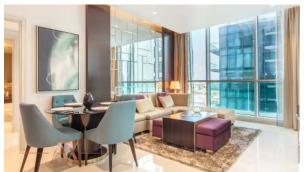

# APARTMENT 1 BEDROOM IN UPPER CREST, DOWNTOWN DUBAI (1886)

BTC 8.878

# **PARAMETERS**

City Dubai
Type Apartment
Development UPPER CREST
Living space 80 m²
To sea 10000 m
Completion date IV quarter, 2015

# **FEATURES**

- Interior doors
   Panoramic windows
   Panoramic glazing
   Bathroom furniture
- Balcony
   Air Conditioners
   Furnished
   Built-in closet
- Sauna
   Flooring
   Finished
   Good quality
- Premium class
   Completed project
   Tap water
   Electricity
- Driveway to the land plot