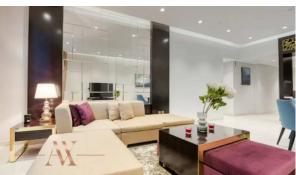

# APARTMENT 1 BEDROOM IN UPPER CREST, DOWNTOWN DUBAI (1886)

BTC 8.878

# **PARAMETERS**

City Dubai
Type Apartment
Development UPPER CREST
Living space 80 m²
To sea 10000 m
Completion date IV quarter, 2015

# **FEATURES**

- Interior doors
   Panoramic windows
   Panoramic glazing
   Bathroom furniture
- Balcony
   Air Conditioners
   Furnished
   Built-in closet
- Sauna
   Flooring
   Finished
   Good quality
- Premium class
   Completed project
   Tap water
   Electricity
- Driveway to the land plot