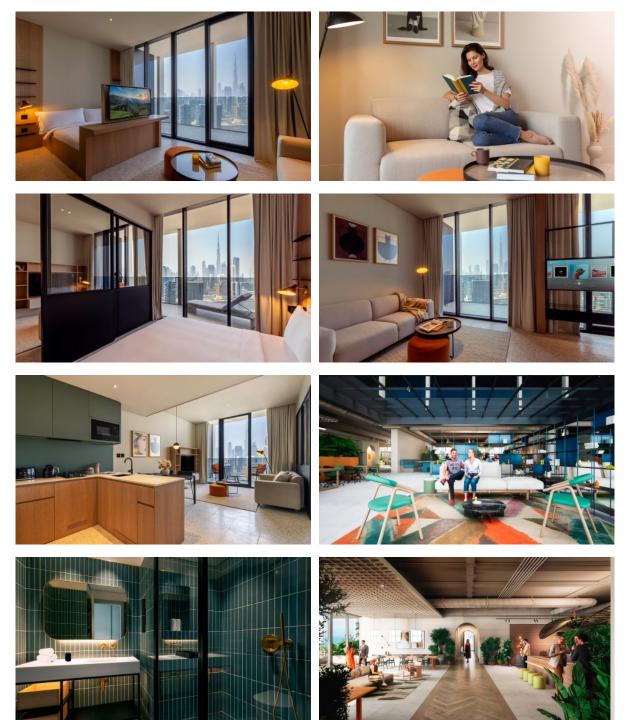

|   |                           |
| •   | Child-friendly          | • | Cafe                             | • | Conference hall           | • | SPA centre                |
| •   | Fitness room            | • | Pilates and yoga room            | • | Elevator                  |   |                           |
| οι  | JTDOOR FEATURES         |   |                                  |   |                           |   |                           |
| •   | Barbecue area           | • | Children's playground            | • | Landscaped garden         | • | Landscaped green area     |
| •   | Transport accessibility | • | Social and commercial facilities | • | Car park                  | • | Concierge                 |

Swimming pool
Common area with pool
Basketball court



### PHOTO GALLERY