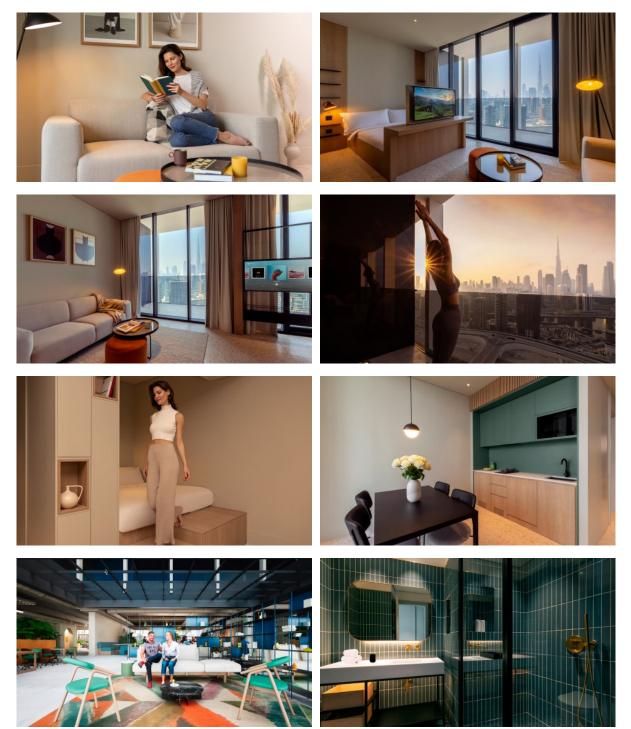

-friendly          | • | Cafe                             | • | Conference hall           | • | SPA centre                |
| •                | Fitness room            | • | Pilates and yoga room            | • | Elevator                  |   |                           |
| OUTDOOR FEATURES |                         |   |                                  |   |                           |   |                           |
| •                | Barbecue area           | • | Children's playground            | • | Landscaped garden         | • | Landscaped green area     |
| •                | Transport accessibility | • | Social and commercial facilities | • | Car park                  | • | Concierge                 |

Swimming pool
Common area with pool
Basketball court



### PHOTO GALLERY