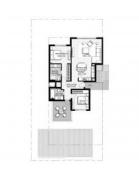

#### **PARAMETERS**

City Dubai
Type Townhouse
Development URBANA II
Floor plan Floor plan «A», 2

bedrooms, in URBANA

Living space 113 m²
To sea 24900 m
To city center 51700 m
Completion date I quarter, 2020

# PHOTO GALLERY