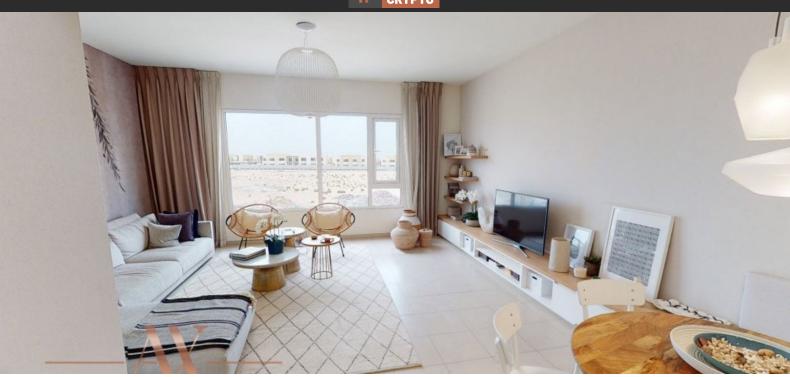

# TOWNHOUSE 2 BEDROOMS IN URBANA II, EMAAR SOUTH (1952) BTC 4.923

#### **PARAMETERS**

City Dubai
Type Townhouse
Development URBANA II
Floor plan Floor plan «A», 2

bedrooms, in URBANA

Living space 113 m²
To sea 24900 m
To city center 51700 m
Completion date I quarter, 2020





### PROPERTY FEATURES

#### **LOCATION**

- Close to the bus stop
   Prestigious district
   Environmentally pristine area
   Pool view
- City view
   Park/garden view
   Street view
   Beautiful view

#### **FEATURES**

- Balcony
   Terrace
   Internet
   Air Conditioners
- Built-in closet
   Sauna
   Hot tub
   Finished
- Premium class
   New development project
   Completed project

#### **INDOOR FACILITIES**

Kindergarten
 Fitness room
 Golf course
 Covered parking

## **OUTDOOR FEATURES**

- Barbecue area