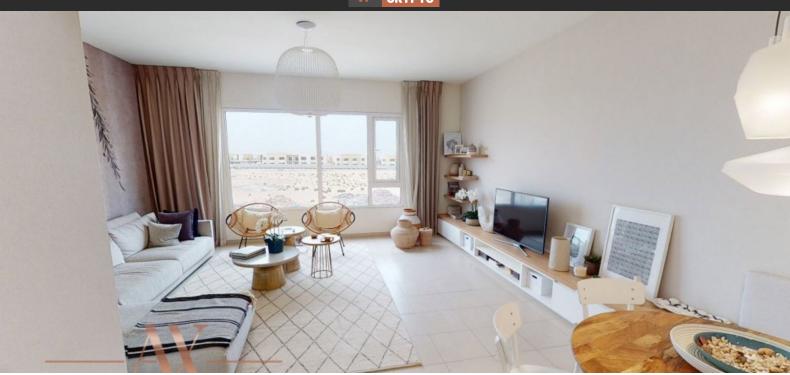

# TOWNHOUSE 2 BEDROOMS IN URBANA II, EMAAR SOUTH (1952) BTC 5.032

#### **PARAMETERS**

City Dubai
Type Townhouse
Development URBANA II
Floor plan Floor plan «A», 2
bedrooms, in URBANA

 $\begin{array}{ccc} \text{Living space} & 113 \text{ m}^2 \\ \text{To sea} & 24900 \text{ m} \\ \text{To city center} & 51700 \text{ m} \\ \text{Completion date} & \text{I quarter, 2020} \end{array}$ 





### PROPERTY FEATURES

#### **LOCATION**

- Close to the bus stop
   Prestigious district
   Environmentally pristine area
   Pool view
- City view
   Park/garden view
   Street view
   Beautiful view

#### **FEATURES**

- Balcony
   Terrace
   Internet
   Air Conditioners
- Built-in closet
   Sauna
   Hot tub
   Finished
- Premium class
   New development project
   Completed project

#### **INDOOR FA