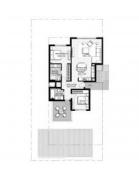

#### **PARAMETERS**

City Dubai
Type Townhouse
Development URBANA II
Floor plan Floor plan «A», 2
bedrooms, in URBANA

 $\begin{array}{ccc} \text{Living space} & 113 \text{ m}^2 \\ \text{To sea} & 24900 \text{ m} \\ \text{To city center} & 51700 \text{ m} \\ \text{Completion date} & \text{I quarter, 2020} \end{array}$ 