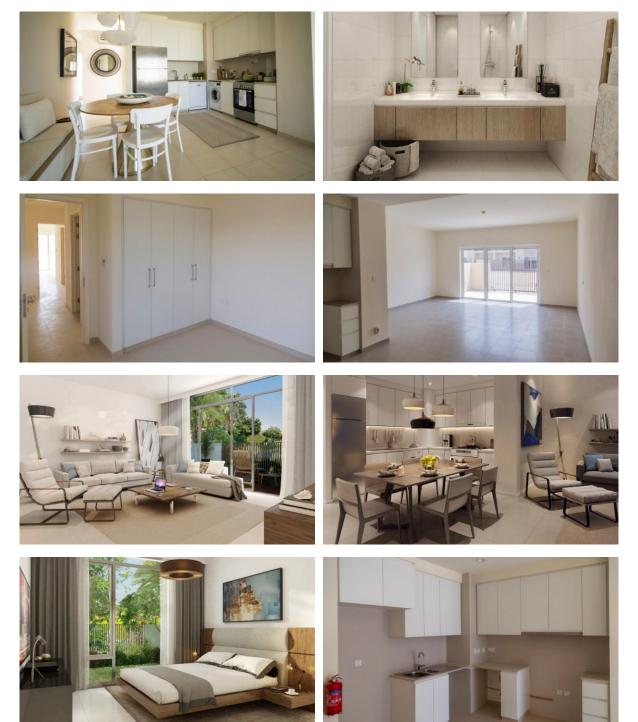

• | Finished | • | Low-rise buildings |   |    |   |          |

#### INDOOR FACILITIES

| • | Kindergarten | • | Restaurant   | • | Healthcare facilities | • | Recreation area |
|---|--------------|---|--------------|---|-----------------------|---|-----------------|
| • | SPA centre   | • | Fitness room | • | Golf course           | • | Shopping centre |

Covered parking

# OUTDOOR FEATURES

| • | CCTV              | • | Security              | • | Children's playground | • | School |
|---|-------------------|---|-----------------------|---|-----------------------|---|--------|
| • | Landscaped garden | • | Landscaped green area | • | Pets allowed          | • | Park   |
| • | Garden            | • | Common area with pool | • | Tennis court          | • | Shop   |



### PHOTO GALLERY