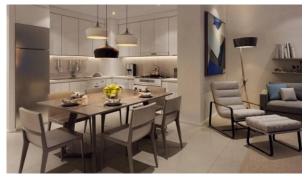

# APARTMENT 2 BEDROOMS IN URBANA, DUBAI SOUTH (DUBAI WORLD CENTRAL) (3352)

BTC 3.650

# **PARAMETERS**

City Dubai
Type Apartment
Development URBANA
Living space 112 m²
To sea 22000 m
Completion date I quarter, 2020





#### PROPERTY FEATURES

# **LOCATION**

Near the golf course
 City view

#### **FEATURES**

Balcony
 Terrace
 TV
 Internet

• Finished • Low-rise buildings

# **INDOOR FACILITIES**

Kindergarten
 Restaurant
 Healthcare facilities
 Recreation area

SPA centre
 Fitness room
 Golf course
 Shopping centre

Covered parking

# **OUTDOOR FEATURES**

• CCTV • Security • Children's playground • School

Landscaped garden
 Landscaped green area
 Pets allowed
 Park

Garden
 Common area with pool
 Tennis court
 Shop



# PHOTO GALLERY