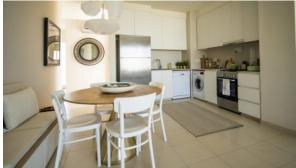

# APARTMENT 2 BEDROOMS IN URBANA, DUBAI SOUTH (DUBAI WORLD CENTRAL) (3352)

BTC 3.650

# **PARAMETERS**

City Dubai
Type Apartment
Development URBANA
Living space 112 m²
To sea 22000 m
Completion date I quarter, 2020





#### PROPERTY FEATURES

# **LOCATION**

Near the golf course
 City view

#### **FEATURES**

Balcony
 Terrace
 TV
 Internet

• Finished • Low-rise buildings

# **INDOOR FACILITIES**

Kindergarten
 Restaurant
 Healthcare facilities
 Recreation area

SPA centre
 Fitness room
 Golf course
 Shopping centre

Covered parking

# **OUTDOOR FEATURES**

• CCTV • Security • Children's playground • School

Landscaped garden
 Landscaped green area
 Pets allowed
 Park

Garden
 Common area with pool
 Tennis court
 Shop



# PHOTO GALLERY