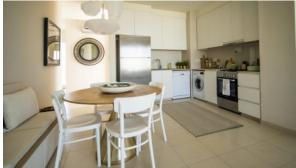

# APARTMENT 2 BEDROOMS IN URBANA, DUBAI SOUTH (DUBAI WORLD CENTRAL) (3352)

BTC 3.537

# **PARAMETERS**

City Dubai
Type Apartment
Development URBANA
Living space 112 m²
To sea 22000 m
Completion date I quarter, 2020





#### PROPERTY FEATURES

# **LOCATION**

Near the golf course
 City view

#### **FEATURES**

Balcony
 Terrace
 TV
 Internet

• Finished • Low-rise buildings

# **INDOOR FACILITIES**

Kindergarten
 Restaurant
 Healthcare facilities
 Recreation area

SPA centre
 Fitness room
 Golf course
 Shopping centre

Covered parking

# **OUTDOOR FEATURES**

• CCTV • Security • Children's playground • School

Landscaped garden
 Landscaped green area
 Pets allowed
 Park

Garden
 Common area with pool
 Tennis court
 Shop



# PHOTO GALLERY