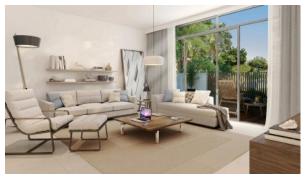

# APARTMENT 2 BEDROOMS IN URBANA, DUBAI SOUTH (DUBAI WORLD CENTRAL) (3352)

BTC 3.537

# **PARAMETERS**

City Dubai
Type Apartment
Development URBANA
Living space 112 m²
To sea 22000 m
Completion date I quarter, 2020





#### PROPERTY FEATURES

# **LOCATION**

Near the golf course
 City view

#### **FEATURES**

Balcony
 Terrace
 TV
 Internet

• Finished • Low-rise buildings

# **INDOOR FACILITIES**

Kindergarten
 Restaurant
 Healthcare facilities
 Recreation area

SPA centre
 Fitness room
 Golf course
 Shopping centre

Covered parking

# **OUTDOOR FEATURES**

• CCTV • Security • Children's playground • School

Landscaped garden
 Landscaped green area
 Pets allowed
 Park

Garden
 Common area with pool
 Tennis court
 Shop



# PHOTO GALLERY