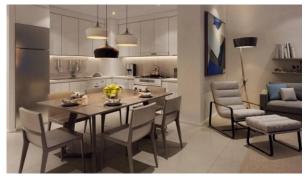

# APARTMENT 2 BEDROOMS IN URBANA, DUBAI SOUTH (DUBAI WORLD CENTRAL) (3352)

BTC 3.537

# **PARAMETERS**

City Dubai
Type Apartment
Development URBANA
Living space 112 m²
To sea 22000 m
Completion date I quarter, 2020





#### PROPERTY FEATURES

# **LOCATION**

Near the golf course
 City view

#### **FEATURES**

Balcony
 Terrace
 TV
 Internet

• Finished • Low-rise buildings

# **INDOOR FACILITIES**

Kindergarten
 Restaurant
 Healthcare facilities
 Recreation area

SPA centre
 Fitness room
 Golf course
 Shopping centre

Covered parking

# **OUTDOOR FEATURES**

• CCTV • Security • Children's playground • School

Landscaped garden
 Landscaped green area
 Pets allowed
 Park

Garden
 Common area with pool
 Tennis court
 Shop



# PHOTO GALLERY