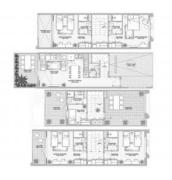

#### PARAMETERS

| City            | Dubai             |
|-----------------|-------------------|
| Туре            | Townhouse         |
| Development     | VERDANA           |
|                 | TOWNHOUSES        |
| Floor plan      | Floor plan «A», 4 |
|                 | bedrooms, in      |
|                 | VERDANA           |
|                 | TOWNHOUSES        |
| Living space    | 330 m²            |
| To sea          | 25500 m           |
| To city center  | 36700 m           |
| Completion date | IV quarter, 2024  |

## PHOTO GALLERY