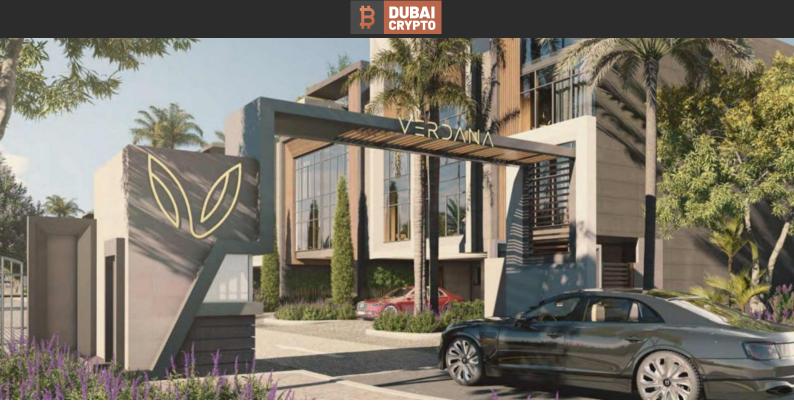

# VERDANA TOWNHOUSES PROPERTY FOR SALE WITH BITCOIN & CRYPTOCURRENCY BTC 8.045 - 9.606

## LOCATION

| ۰  | Close to the bus stop | • | Close to shopping malls          | • | Close to schools        | • | Close to the kindergarten |
|----|-----------------------|---|----------------------------------|---|-------------------------|---|---------------------------|
| •  | Prestigious district  | • | Great location                   | • | City view               | • | Beautiful view            |
| FE | ATURES                |   |                                  |   |                         |   |                           |
| ۰  | Terrace               | • | Luxury real estate               | • | New development project | • | New project               |
| ٠  | Low-rise buildings    | • | Tap water                        | • | Electricity             | • | Driveway to the land plot |
| IN | DOOR FACILITIES       |   |                                  |   |                         |   |                           |
| •  | Child-friendly        | • | Recreation area                  | • | Fitness room            |   |                           |
| Ol | JTDOOR FEATURES       |   |                                  |   |                         |   |                           |
| •  | CCTV                  | • | Security                         | • | Children's playground   | • | Landscaped garden         |
| •  | Landscaped green area | • | Social and commercial facilities | • | Car park                | • | Swimming pool             |